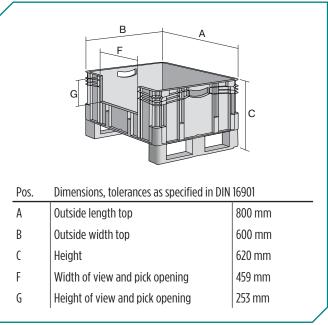

## Dimensions, tolerances as specified in DIN 16901

| Outside length top | 800 mm       |
|--------------------|--------------|
| outside length top |              |
| Outside width top  | 600 mm       |
| Height             | 620 mm       |
| Inside length top  | 762 mm       |
| Inside width top   | 562 mm       |
| Inside height      | 501 mm       |
| Pick opening W x H | 459 x 253 mm |