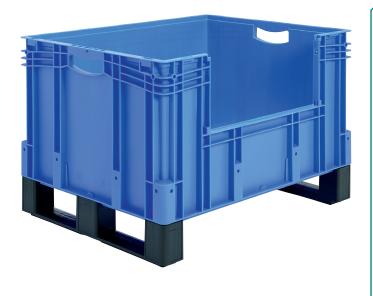

## European size stacking containers XL, with long side pick opening and fork entry shoes **XL86526DKufe** | Data sheet

| Product features  |                |
|-------------------|----------------|
| Weight            | 10.48 kg       |
| *Stacking load    | 800 kg         |
| *Load capacity    | 200 kg         |
| Volume            | 206 litres     |
| ESD               | No             |
| Temperature range | -20°C to +80°C |
| Food safety       | 1              |
| Material          | РР             |
| Stock item        | -              |
| Pcs/pack          | 1              |
| colour            | blue           |
| Ref. no.          | 43-30254       |