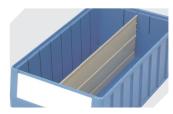

# RK31509 | Accessories

**Longitudinal dividers** for storage and handling bins RK **3-1077** 

**Label sheets** W 115 x H 39 mm **46-20769** 

**Cross dividers** for storage and handling bins RK **3-22676** 