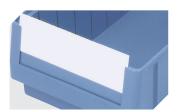

# RK31509 | Accessories

**Longitudinal dividers** for storage and handling bins RK **3-1077** 

**Label sheets** W 115 x H 39 mm **46-20769** 

**Cross dividers** for storage and handling bins RK **3-22676** 