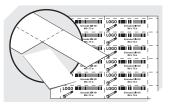

# RK31509 | Accessories

**Longitudinal dividers** for storage and handling bins RK **3-1077** 

**Label sheets** W 115 x H 39 mm **46-20769** 

**Cross dividers** for storage and handling bins RK **3-22676** 