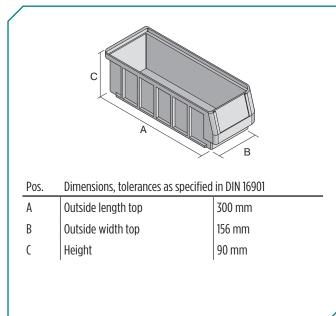

 $^{\ast}$  Load capacity data according to EN 13117 refer to an ambient temperature of 23 °C.

| Dimensions | tolorancos | 20 | cnacifiad | in | DIN | 16001 |
|------------|------------|----|-----------|----|-----|-------|

| Outside length top | 300 mm |  |
|--------------------|--------|--|
| Outside width top  | 156 mm |  |
| Height             | 90 mm  |  |
| Inside length top  | 258 mm |  |
| Inside width top   | 136 mm |  |
| Inside length base | 256 mm |  |
| Inside width base  | 133 mm |  |
| Inside height      | 80 mm  |  |
|                    |        |  |