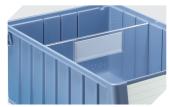

# RK31509 | Accessories

**Longitudinal dividers** for storage and handling bins RK **3-1077** 

**Label sheets** W 115 x H 39 mm **46-20769** 

**Cross dividers** for storage and handling bins RK **3-22676** 