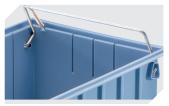

**Label covers** for storage and handling bins RK L 115 x W 40 mm **3-22681** 

**Dust covers**for storage and handling bins RK
L 265 x W 146 mm **3-30200** 

**Carry/safety handle** for storage and handling bins RK and CTB bins **3-31314** 