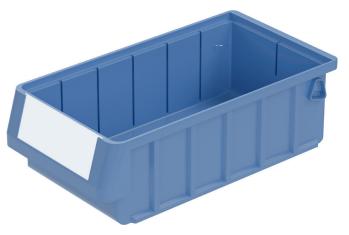

### Storage and handling bins RK

## RK31509 | Data sheet

| Product features  |                          |  |  |
|-------------------|--------------------------|--|--|
| Weight            | 0.31 kg                  |  |  |
| *Stacking load    | 7 kg                     |  |  |
| *Load capacity    | 3 kg                     |  |  |
| Volume            | 2.7 litres               |  |  |
| Warranty          | 5 year BITO QUALITY      |  |  |
| ESD               | ESD version upon request |  |  |
| Temperature range | -20°C to +80°C           |  |  |
| Food safety       | $\checkmark$             |  |  |
| Material          | PP                       |  |  |
| Stock item        | _                        |  |  |
| Pcs/pack          | 12                       |  |  |
| colour            | dove blue                |  |  |
| Ref. no.          | 3-22677                  |  |  |
|                   |                          |  |  |