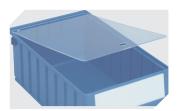

**Label covers** for storage and handling bins RK L 115 x W 40 mm **3-22681** 

**Dust covers**for storage and handling bins RK
L 265 x W 146 mm **3-30200** 

**Carry/safety handle** for storage and handling bins RK and CTB bins **3-31314** 