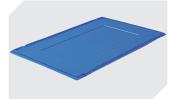

#### European size stacking containers BN, with long side pick opening

## BN6436 | Data sheet

| Product features  |                          |
|-------------------|--------------------------|
| Weight            | 2.78 kg                  |
| *Stacking load    | 250 kg                   |
| *Load capacity    | 40 kg                    |
| Volume            | 62 litres                |
| Warranty          | 5 year BITO QUALITY      |
| ESD               | ESD version upon request |
| Temperature range | -20°C to +80°C           |
| Food safety       | ✓                        |
| Material          | PP                       |
| Stock item        | ✓                        |
| Pcs/pack          | 1                        |
| colour            | blue                     |
| Ref. no.          | 4-1617                   |