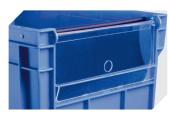

# **BN6436** | Accessories

**Label covers** 

for European size stacking containers BN can be retro-fitted W 110 x H 46 mm

Drop-on lids

for European size stacking containers BN L 600 x W 400 mm

**Insertable windows** 

for European size stacking containers BN with long side pick opening 4-11703

**Transport dollies** 

polypropylene wheels L 620 x W 420 mm 43-1491

Information & Service www.bito.com