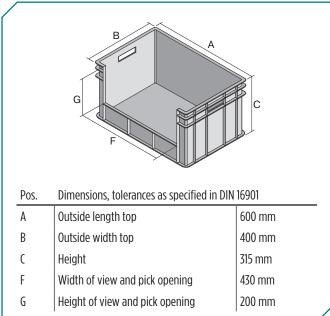

 $^{\ast}$  Load capacity data according to EN 13117 refer to an ambient temperature of 23 °C.

| Difficisions, tolerances as specified in Din 16901 |        |  |
|----------------------------------------------------|--------|--|
| Outside length top                                 | 600 mm |  |
| Outside width top                                  | 400 mm |  |

ncions talarances as enecified in DIN 16001

Height 315 mm

Inside length top 560 mm

Inside width top 360 mm

Inside height 311 mm

Pick opening W x H 430 x 200 mm

Information & Service www.bito.com