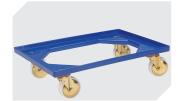

# **BN6436** | Accessories

**Label covers** 

for European size stacking containers BN can be retro-fitted W 110 x H 46 mm

Drop-on lids

for European size stacking containers BN L 600 x W 400 mm

**Insertable windows** 

for European size stacking containers BN with long side pick opening 4-11703

**Transport dollies** 

polypropylene wheels L 620 x W 420 mm 43-1491

Information & Service www.bito.com