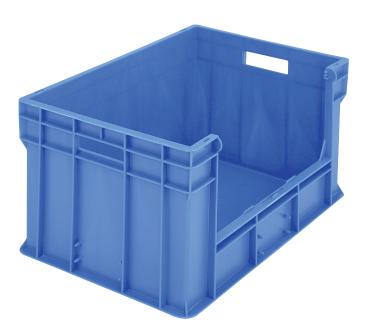

#### European size stacking containers BN, with long side pick opening

## BN6436 | Data sheet

| Product features  |                          |
|-------------------|--------------------------|
| Weight            | 2.78 kg                  |
| *Stacking load    | 250 kg                   |
| *Load capacity    | 40 kg                    |
| Volume            | 62 litres                |
| Warranty          | 5 year BITO QUALITY      |
| ESD               | ESD version upon request |
| Temperature range | -20°C to +80°C           |
| Food safety       | ✓                        |
| Material          | PP                       |
| Stock item        | ✓                        |
| Pcs/pack          | 1                        |
| colour            | blue                     |
| Ref. no.          | 4-1617                   |