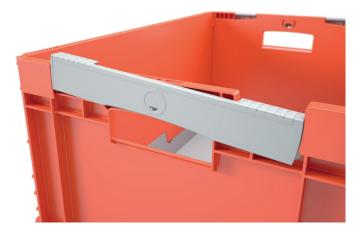

# Folding boxes EQ - with grip opening, with ribbed base and with hinged two-part lid **EQD64281R** | Accessories

 Transport dollies

 polypropylene wheels

 L 620 x W 420 mm

 43-1491

Security seals with laser marking suited for BITO folding boxes EQ 51-31666