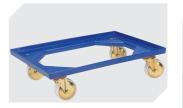

# Folding boxes EQ - with grip opening, with ribbed base and with hinged two-part lid **EQD64281R** | Accessories

 Transport dollies

 polypropylene wheels

 L 620 x W 420 mm

 43-1491

Security seals with laser marking suited for BITO folding boxes EQ 51-31666