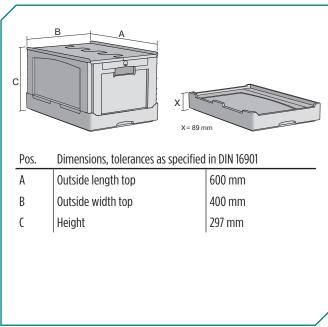

### Dimensions, tolerances as specified in DIN 16901

| Outside length top | 600 mm |  |
|--------------------|--------|--|
| Outside width top  | 400 mm |  |
| Height             | 297 mm |  |
| Inside length top  | 568 mm |  |
| Inside width top   | 368 mm |  |
| Inside length base | 566 mm |  |
| Inside width base  | 366 mm |  |
| Inside height      | 260 mm |  |
|                    |        |  |