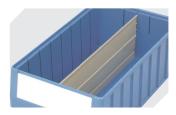

## RK41509 | Accessories

**Longitudinal dividers** for storage and handling bins RK **3-1077** 

**Label sheets** W 115 x H 39 mm **46-20769** 

**Cross dividers** for storage and handling bins RK **3-22676** 