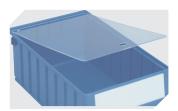

**Label covers**for storage and handling bins RK
L 115 x W 40 mm **3-22681** 

**Dust covers**for storage and handling bins RK L 365 x W 146 mm **3-30201** 

**Carry/safety handle** for storage and handling bins RK and CTB bins **3-31314** 