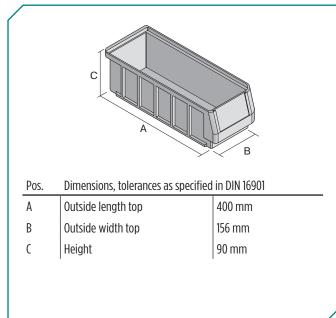

Other colours / special colours on request

 $^{\ast}$  Load capacity data according to EN 13117 refer to an ambient temperature of 23 °C.

| Dimensions | tolorancos | 20 | cnacifiad | in | DIN | 16001 |
|------------|------------|----|-----------|----|-----|-------|

| Outside length top | 400 mm |
|--------------------|--------|
| Outside width top  | 156 mm |
| Height             | 90 mm  |
| Inside length top  | 358 mm |
| Inside width top   | 136 mm |
| Inside length base | 356 mm |
| Inside width base  | 133 mm |
| Inside height      | 80 mm  |
|                    |        |