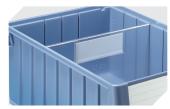

## RK41509 | Accessories

**Longitudinal dividers** for storage and handling bins RK **3-1077** 

**Label sheets** W 115 x H 39 mm **46-20769** 

**Cross dividers** for storage and handling bins RK **3-22676** 