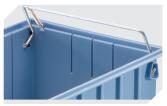

**Label covers**for storage and handling bins RK
L 115 x W 40 mm **3-22681** 

**Dust covers**for storage and handling bins RK L 365 x W 146 mm **3-30201** 

**Carry/safety handle** for storage and handling bins RK and CTB bins **3-31314** 