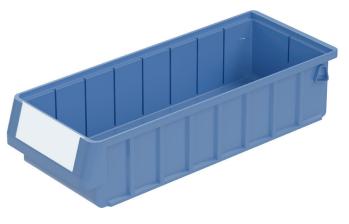

## Storage and handling bins RK

## RK41509 | Data sheet

| 0.40 kg                  |
|--------------------------|
| 8 kg                     |
| 4 kg                     |
| 3.8 litres               |
| 5 year BITO QUALITY      |
| ESD version upon request |
| -20°C to +80°C           |
| ✓                        |
| PP                       |
| -                        |
| 12                       |
| dove blue                |
| 3-22678                  |
|                          |