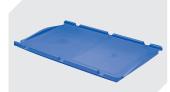

# XL64424 | Accessories

Labels

suited for BITOBOX XL and KLT with a height of at least 170 mm W 210 x H 74 mm

**Insertable windows** 

for European size stacking containers XL **43–18586** 

**Label covers** 

for European size stacking containers XL and small parts containers KLT W 209 x H 67 mm **9-20053** 

Drop-on lids

for European size stacking containers XL L 600 x W 400 mm **43–20301** 

**Grip closures** 