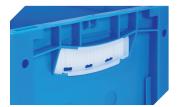

for European size stacking containers XL with a height of 320 and 420 mm **43-31448** 