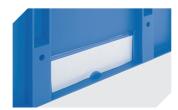

### European size stacking containers XL, with short side pick opening

## European size stacking containers XL, with short side pick opening

# XL64424 | Accessories

Labels

suited for BITOBOX XL and KLT with a height of at least 170 mm W 210 x H 74 mm

**Insertable windows** 

for European size stacking containers XL **43–18586** 

**Label covers** 