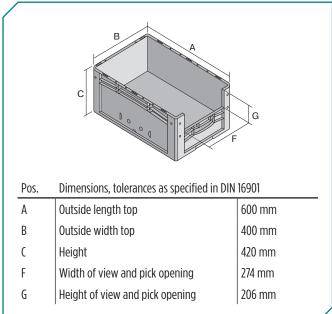

\* Load capacity data according to EN 13117 refer to an ambient temperature of 23 °C.

| Dimensions, | tolerances | as specified | in DIN | 16901 |
|-------------|------------|--------------|--------|-------|
|             |            |              |        |       |

| Outside length top | 600 mm       |
|--------------------|--------------|
| Outside width top  | 400 mm       |
| Height             | 420 mm       |
| Inside length top  | 568 mm       |
| Inside width top   | 368 mm       |
| Inside height      | 416 mm       |
| Pick opening W x H | 274 x 206 mm |
|                    |              |