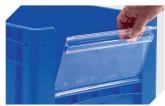

# XL64424 | Accessories

Labels

suited for BITOBOX XL and KLT with a height of at least 170 mm W 210 x H 74 mm

**Insertable windows** 

for European size stacking containers XL **43–18586** 

**Label covers** 