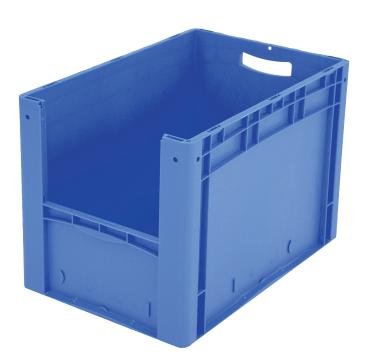

### European size stacking containers XL, with short side pick opening

# **XL64424** | Data sheet

| Product features  |                          |
|-------------------|--------------------------|
| Weight            | 2.95 kg                  |
| *Stacking load    | 250 kg                   |
| *Load capacity    | 20 kg                    |
| Volume            | 82 litres                |
| Warranty          | 5 year BITO QUALITY      |
| ESD               | ESD version upon request |
| Temperature range | -20°C to +80°C           |
| Food safety       | ✓                        |
| Material          | PP                       |
| Stock item        | -                        |
| Pcs/pack          | 1                        |
| colour            | blue                     |
| Ref. no.          | 43-14994                 |

## European size stacking containers XL, with short side pick opening