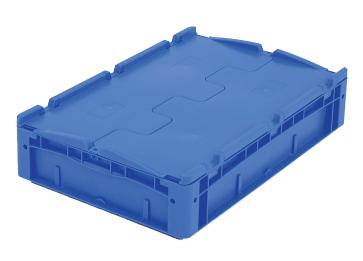

## European size stacking containers XL with double base, with hinged two-part lid

## XLD64121D | Data sheet

| Product features  |                              |
|-------------------|------------------------------|
| Weight            | 2.90 kg                      |
| *Stacking load    | 300 kg                       |
| *Load capacity    | 100 kg                       |
| Volume            | 19 litres                    |
| Warranty          | 5 year BITO QUALITY          |
| ESD               | No                           |
| Temperature range | -20°C to +60°C               |
| Food safety       | -                            |
| Material          | PP                           |
| Stock item        | ✓                            |
| Pcs/pack          | 1                            |
| colour            | bins in blue - base in black |
| Ref. no.          | 43-14300                     |