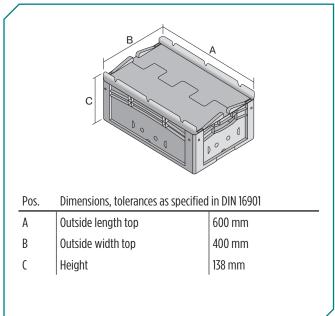

| Dimensions, tolerances as specified in DIN 16901 |        |
|--------------------------------------------------|--------|
| Outside length top                               | 600 mm |
| Outside width top                                | 400 mm |
| Height                                           | 138 mm |
| Inside length top                                | 568 mm |
| Inside width top                                 | 368 mm |
| Inside length base                               | 559 mm |
| Inside width base                                | 359 mm |
| Inside height                                    | 102 mm |
|                                                  |        |