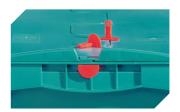

## European size stacking containers XL with double base, with hinged two-part lid **XLD64121D** | Accessories

**Security seals** for European size stacking containers XL and small parts containers KLT **9-16271** 