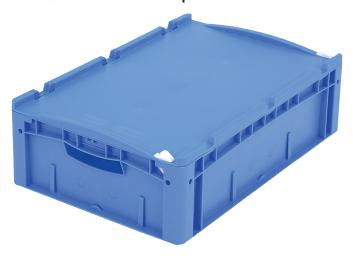

European size stacking containers XL, hinged on one side and closed with 2 snap locks on the other side

## XL64171ASDV | Data sheet

| Product features  |                          |  |
|-------------------|--------------------------|--|
| Weight            | 2.70 kg                  |  |
| *Stacking load    | 300 kg                   |  |
| *Load capacity    | 15 kg                    |  |
| Volume            | 31 litres                |  |
| Warranty          | 5 year BITO QUALITY      |  |
| ESD               | ESD version upon request |  |
| Temperature range | -20°C to +80°C           |  |
| Food safety       | ✓                        |  |
| Material          | PP                       |  |
| Stock item        | ✓                        |  |
| Pcs/pack          | 1                        |  |
| colour            | blue                     |  |
| Ref. no.          | 43-22253                 |  |
|                   |                          |  |