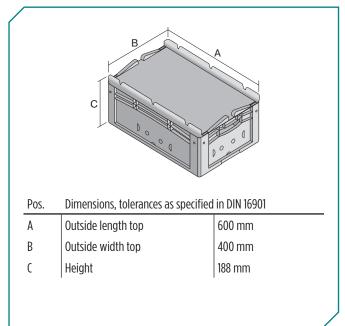

\* Load capacity data according to EN 13117 refer to an ambient temperature of 23 °C.

| Dimensions, tolerances as specified in DIN 16901 |             |  |  |  |
|--------------------------------------------------|-------------|--|--|--|
| Outside length top                               | 600 mm      |  |  |  |
| Outside width top                                | 400 mm      |  |  |  |
| Height                                           | 188 mm      |  |  |  |
| Inside length top                                | 568 mm      |  |  |  |
| Inside width top                                 | 368 mm      |  |  |  |
| Inside length base                               | 559 mm      |  |  |  |
| Inside width base                                | 359 mm      |  |  |  |
| Inside height                                    | 166 mm      |  |  |  |
| Printed message                                  |             |  |  |  |
| Pad printing area on long side                   | 30 x 250 mm |  |  |  |
| Hot foil printing area on long side              | 30 x 250 mm |  |  |  |
| Injection mold printing area on long side        | 25 x 195 mm |  |  |  |