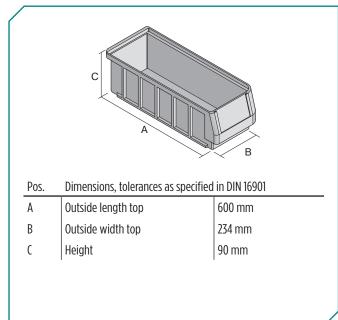

 $^{\ast}$  Load capacity data according to EN 13117 refer to an ambient temperature of 23 °C.

| Dimensions to | alarancas as | cnacifiad | in | DIN 1600 | 11 |
|---------------|--------------|-----------|----|----------|----|

| Outside length top | 600 mm |
|--------------------|--------|
| Outside width top  | 234 mm |
| Height             | 90 mm  |
| Inside length top  | 556 mm |
| Inside width top   | 211 mm |
| Inside length base | 551 mm |
| Inside width base  | 208 mm |
| Inside height      | 80 mm  |
|                    |        |