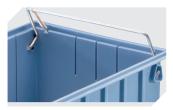

**Carry/safety handle** for storage and handling bins RK **3-1515** 

**Cross dividers** for storage and handling bins RK **3-1590** 

**Label sheets** W 192 x H 39 mm **46-20771** 