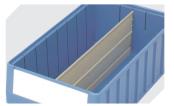

# RK6209 | Accessories

**Label covers** for storage and handling bins RK L 192 x W 40 mm **3-1067** 

**Longitudinal dividers** for storage and handling bins RK **3-1077** 

**Dust covers** for storage and handling bins RK L 561 x W 223 mm **3-1133** 