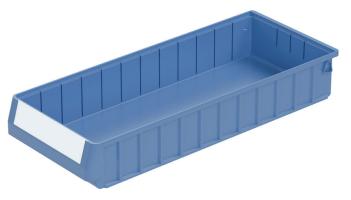

#### Storage and handling bins RK

## RK6209 | Data sheet

| roduct features   |                          |  |
|-------------------|--------------------------|--|
| Weight            | 0.80 kg                  |  |
| *Stacking load    | 30 kg                    |  |
| *Load capacity    | 10 kg                    |  |
| Volume            | 9.4 litres               |  |
| Warranty          | 5 year BITO QUALITY      |  |
| ESD               | ESD version upon request |  |
| Temperature range | -20°C to +80°C           |  |
| Food safety       | ✓                        |  |
| Material          | PP                       |  |
| Stock item        | -                        |  |
| Pcs/pack          | 8                        |  |
| colour            | dove blue                |  |
| Ref. no.          | 3-1443                   |  |