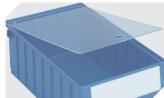

# RK6209 | Accessories

**Label covers** for storage and handling bins RK L 192 x W 40 mm **3-1067** 

**Longitudinal dividers** for storage and handling bins RK **3-1077** 

**Dust covers** for storage and handling bins RK L 561 x W 223 mm **3-1133** 