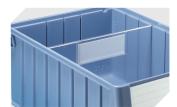

# RK6209 | Accessories

**Label covers** for storage and handling bins RK L 192 x W 40 mm **3-1067** 

**Longitudinal dividers** for storage and handling bins RK **3-1077** 

**Dust covers** for storage and handling bins RK L 561 x W 223 mm **3-1133** 