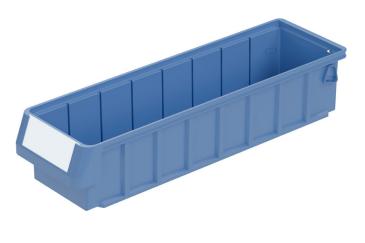

## Storage and handling bins RK **RK4108** | Data sheet

| Product features  |                          |
|-------------------|--------------------------|
| Weight            | 0.30 kg                  |
| *Stacking load    | 9 kg                     |
| *Load capacity    | 3 kg                     |
| Volume            | 2.5 litres               |
| Warranty          | 5 year BITO QUALITY      |
| ESD               | ESD version upon request |
| Temperature range | -20°C to +80°C           |
| Food safety       | 1                        |
| Material          | РР                       |
| Stock item        | -                        |
| Pcs/pack          | 16                       |
| colour            | dove blue                |
| Ref. no.          | 3-19146                  |

## Dimensions, tolerances as specified in DIN 16901

| Outside length top | 400 mm |
|--------------------|--------|
| Outside width top  | 117 mm |
| Height             | 80 mm  |
| Inside length top  | 360 mm |
| Inside width top   | 95 mm  |
| Inside length base | 358 mm |
| Inside width base  | 93 mm  |
| Inside height      | 70 mm  |
|                    |        |