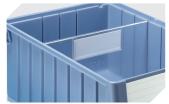

Cross dividers for storage and handling bins RK 3-19148

Label sheets W 89 x H 30 mm 46-20767

Information & Service **www.bito.com** 