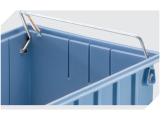

## Storage and handling bins RK **RK4108** | Accessories

Dust covers for storage and handling bins RK L 365 x W 106 mm 3-1128

Carry/safety handle for storage and handling bins RK 3-1514

Label covers for storage and handling bins RK L 194 x W 30 mm 3-19140