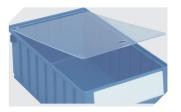

## Storage and handling bins RK **RK4108** | Accessories

Dust covers for storage and handling bins RK L 365 x W 106 mm 3-1128

Carry/safety handle for storage and handling bins RK 3-1514

Label covers for storage and handling bins RK L 194 x W 30 mm 3-19140