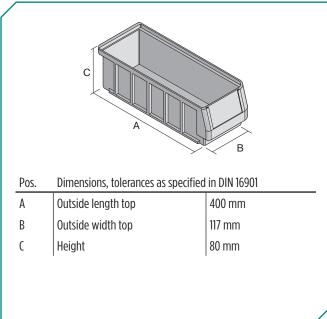

## Dimensions, tolerances as specified in DIN 16901

| Outside length top | 400 mm |
|--------------------|--------|
| Outside width top  | 117 mm |
| Height             | 80 mm  |
| Inside length top  | 360 mm |
| Inside width top   | 95 mm  |
| Inside length base | 358 mm |
| Inside width base  | 93 mm  |
| Inside height      | 70 mm  |
|                    |        |