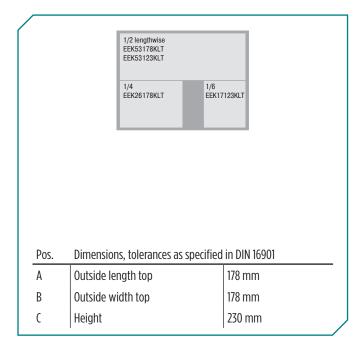

## Dimensions, tolerances as specified in DIN 16901

| Outside length top | 178 mm |
|--------------------|--------|
| Outside width top  | 178 mm |
| Height             | 230 mm |

Information & Service www.bito.com