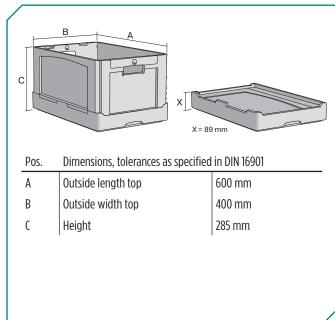

## Dimensions, tolerances as specified in DIN 16901

| Outside length top | 600 mm |
|--------------------|--------|
| Outside width top  | 400 mm |
| Height             | 285 mm |
| Inside length top  | 568 mm |
| Inside width top   | 368 mm |
| Inside length base | 557 mm |
| Inside width base  | 357 mm |
| Inside height      | 281 mm |
|                    |        |