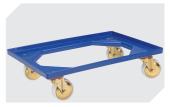

# EQ64281 | Accessories

**Transport dollies** polypropylene wheels L 620 x W 420 mm **43-1491** 

**Security seals with laser marking** suited for BITO folding boxes EQ **51-31666** 

**Document pockets** self-adhesive 3 sides open L 175 x W 105 mm **6-5031** 