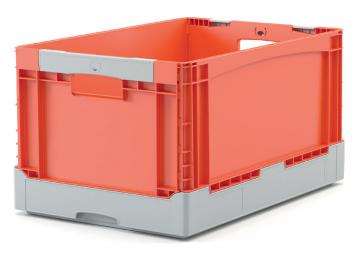

### Folding boxes EQ - with grip opening, with standard base

### EQ64281 | Data sheet

| Product features  |                     |  |
|-------------------|---------------------|--|
| Weight            | 2.42 kg             |  |
| *Stacking load    | 180 kg              |  |
| *Load capacity    | 20 kg               |  |
| Volume            | 58 litres           |  |
| Warranty          | 5 year BITO QUALITY |  |
| ESD               | No                  |  |
| Temperature range | -20°C to +80°C      |  |
| Food safety       | ✓                   |  |
| Material          | PP                  |  |
| Stock item        | -                   |  |
| Pcs/pack          | 1                   |  |
| colour            | orange/grey         |  |
| Ref. no.          | 51-31452            |  |
|                   |                     |  |