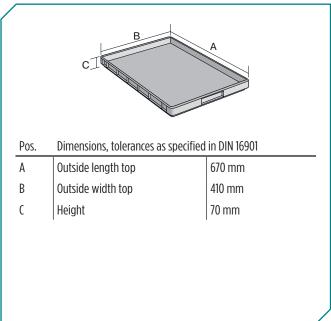

## Dimensions, tolerances as specified in DIN 16901

| Outside length top | 670 mm |
|--------------------|--------|
| Outside width top  | 410 mm |
| Height             | 70 mm  |
| Inside length top  | 629 mm |
| Inside width top   | 379 mm |
| Inside height      | 50 mm  |