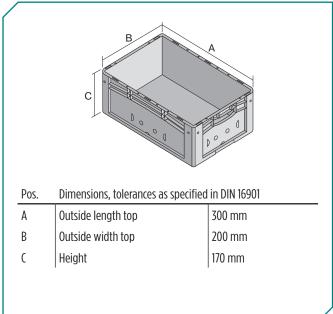

\* Load capacity data according to EN 13117 refer to an ambient temperature of 23 °C.

| Dimensions, | tolerances as | specified | ın v | IN I | 6901 |
|-------------|---------------|-----------|------|------|------|
|             |               |           |      |      |      |

| Outside length top | 300 mm |
|--------------------|--------|
| Outside width top  | 200 mm |
| Height             | 170 mm |
| Inside length top  | 268 mm |
| Inside width top   | 168 mm |
| Inside length base | 256 mm |
| Inside width base  | 156 mm |
| Inside height      | 167 mm |
|                    |        |