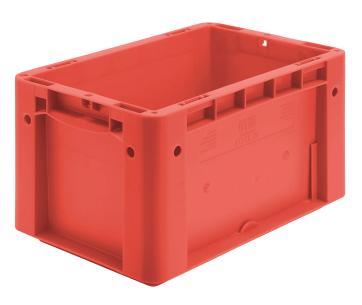

### **XL32171** | Data sheet

| Product features  |                          |
|-------------------|--------------------------|
| Weight            | 0.58 kg                  |
| *Load capacity    | 15 kg                    |
| Volume            | 6 litres                 |
| Warranty          | 5 year BITO QUALITY      |
| ESD               | ESD version upon request |
| Temperature range | -20°C to +80°C           |
| Food safety       | 1                        |
| Material          | PP                       |
| Stock item        | 1                        |
| Pcs/pack          | 1                        |
| colour            | red                      |
| Ref. no.          | 43-30389                 |