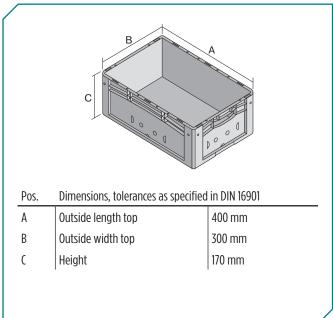

 $^{\ast}$  Load capacity data according to EN 13117 refer to an ambient temperature of 23 °C.

| Dimensions, tolerances as specified in DIN 16901 |             |  |  |  |
|--------------------------------------------------|-------------|--|--|--|
| Outside length top                               | 400 mm      |  |  |  |
| Outside width top                                | 300 mm      |  |  |  |
| Height                                           | 170 mm      |  |  |  |
| Inside length top                                | 368 mm      |  |  |  |
| Inside width top                                 | 268 mm      |  |  |  |
| Inside length base                               | 359 mm      |  |  |  |
| Inside width base                                | 259 mm      |  |  |  |
| Inside height                                    | 167 mm      |  |  |  |
| Printed message                                  |             |  |  |  |
| Pad printing area on long side                   | 30 x 230 mm |  |  |  |
| Hot foil printing area on long side              | 30 x 230 mm |  |  |  |
| Injection mold printing area on long side        | 25 x 135 mm |  |  |  |