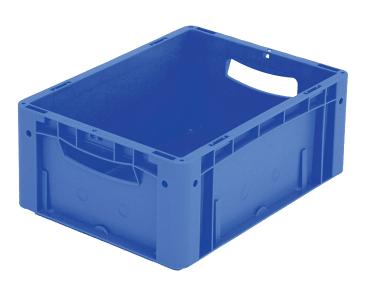

#### European size stacking containers XL, standard version

## **XL43171** | Data sheet

| Product features  |                          |
|-------------------|--------------------------|
| Weight            | 1.03 kg                  |
| *Stacking load    | 250 kg                   |
| *Load capacity    | 30 kg                    |
| Volume            | 15 litres                |
| Warranty          | 5 year BITO QUALITY      |
| ESD               | ESD version upon request |
| Temperature range | -20°C to +80°C           |
| Food safety       | ✓                        |
| Material          | PP                       |
| Stock item        | ✓                        |
| Pcs/pack          | 1                        |
| colour            | blue                     |
| Ref. no.          | 43-18514                 |
|                   |                          |