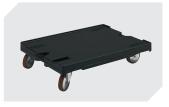

# **XL86121D** | Accessories

**Transport dollies**for containers sized 800 x 600 mm
L 800 x W 600 x H 198 mm **43-1150** 

**Drop-on lid**for European size stacking containers XL L 800 x W 600 mm **43-14853** 