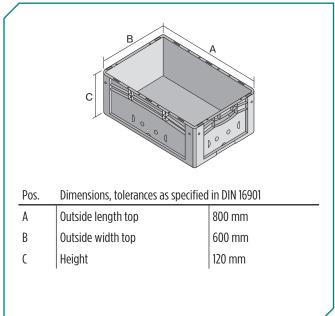

| Dimensions, tolerances as specified in DIN 16901 |             |
|--------------------------------------------------|-------------|
| Outside length top                               | 800 mm      |
| Outside width top                                | 600 mm      |
| Height                                           | 120 mm      |
| Inside length top                                | 762 mm      |
| Inside width top                                 | 562 mm      |
| Inside height                                    | 101 mm      |
| Printed message                                  |             |
| Pad printing area on long side                   | 10 x 180 mm |
| Hot foil printing area on long side              | 10 x 180 mm |
| Injection mold printing area on long side        | 25 x 100 mm |
|                                                  |             |