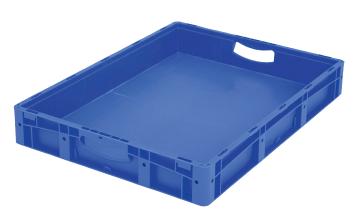

#### European size stacking containers XL with double base

## XL86121D | Data sheet

| 4.14 kg                      |
|------------------------------|
| 800 kg                       |
| 200 kg                       |
| 36 litres                    |
| 5 year BITO QUALITY          |
| No                           |
| -20°C to +60°C               |
| -                            |
| PP                           |
| ✓                            |
| 1                            |
| bins in blue - base in black |
| 43-22588                     |
|                              |