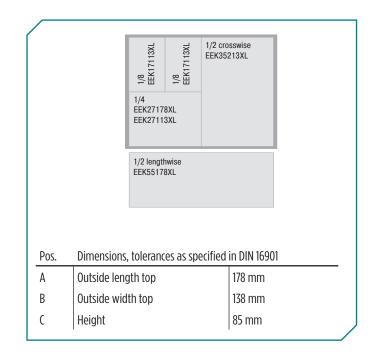

 $^{\ast}$  Load capacity data according to EN 13117 refer to an ambient temperature of 23 °C.

| Dimensions | tolerances as | specified | in | DIN 16901 |
|------------|---------------|-----------|----|-----------|

| Outside length top | 178 mm |
|--------------------|--------|
| Outside width top  | 138 mm |
| Height             | 85 mm  |
| Inside length top  | 168 mm |
| Inside width top   | 127 mm |
| Inside height      | 80 mm  |