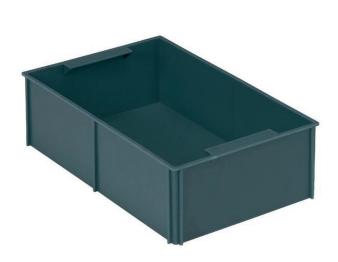

## Insert bins, type EEK, for European size stacking containers XL

## EEK17138XL | Data sheet

| Product features |                          |
|------------------|--------------------------|
| Weight           | 0.15 kg                  |
| *Load capacity   | - kg                     |
| Volume           | 1.7 litres               |
| ESD              | ESD version upon request |
| Food safety      | -                        |
| Material         | recycled polypropylene   |
| Stock item       | ✓                        |
| Pcs/pack         | 32                       |
| colour           | black                    |
| Ref. no.         | 43-31322                 |

| Outside length top | 178 mm |
|--------------------|--------|
| Outside width top  | 138 mm |
| Height             | 85 mm  |
| Inside length top  | 168 mm |
| Inside width top   | 127 mm |
| Inside height      | 80 mm  |