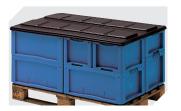

## European size stacking containers XL, with perforated base and perforated sides **XLD43223** | Accessories

Covers for palletised loads L 1220 x W 820 mm 9-18421

**Grip closures** for European size stacking containers XL with a height of 170, 220 and 270 mm **43-31450** 