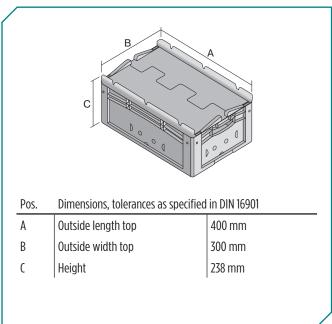

## Dimensions, tolerances as specified in DIN 16901

| Outside length top | 400 mm |
|--------------------|--------|
| Outside width top  | 300 mm |
| Height             | 238 mm |
| Inside length top  | 368 mm |
| Inside width top   | 268 mm |
| Inside length base | 359 mm |
| Inside width base  | 259 mm |
| Inside height      | 202 mm |
|                    | I      |
| Printed message    |        |