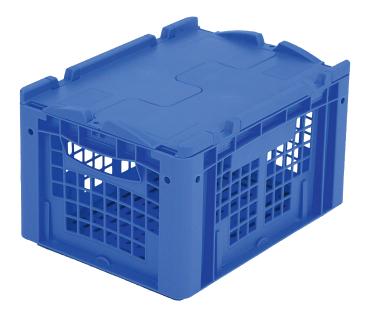

## European size stacking containers XL, with perforated base and perforated sides **XLD43223** | Data sheet

| Product features  |                          |
|-------------------|--------------------------|
| Weight            | 1.61 kg                  |
| *Stacking load    | 250 kg                   |
| *Load capacity    | 35 kg                    |
| Volume            | 19 litres                |
| Warranty          | 5 year BITO QUALITY      |
| ESD               | ESD version upon request |
| Temperature range | -20°C to +80°C           |
| Food safety       | $\checkmark$             |
| Material          | РР                       |
| Stock item        | $\checkmark$             |
| Pcs/pack          | 1                        |
| colour            | blue                     |
| Ref. no.          | 43-18524                 |