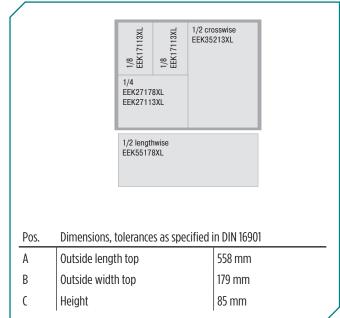

## Dimensions, tolerances as specified in DIN 16901

| Outside length top | 558 mm |
|--------------------|--------|
| Outside width top  | 179 mm |
| Height             | 85 mm  |

Information & Service www.bito.com