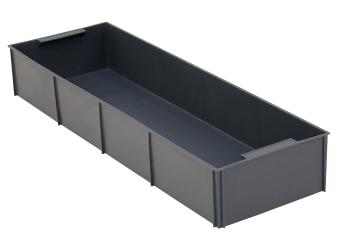

## Insert bins, type EEK, for European size stacking containers XL

## EEK55178XL | Data sheet

| Product features |                          |
|------------------|--------------------------|
| Weight           | 0.47 kg                  |
| *Load capacity   | 7.5 kg                   |
| Volume           | 7.4 litres               |
| ESD              | ESD version upon request |
| Food safety      | -                        |
| Material         | recycled polypropylene   |
| Stock item       | ✓                        |
| Pcs/pack         | 8                        |
| colour           | black                    |
| Ref. no.         | 43-22537                 |