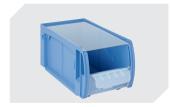

## C-item bins CTB, from sunflower compound (SFC), grey CTB31514SFC | Data sheet

### Product features

| Weight            | 0.49 kg             |
|-------------------|---------------------|
| *Stacking load    | 100 kg              |
| *Load capacity    | 15 kg               |
| Volume            | 4.1 litres          |
| Warranty          | 5 year BITO QUALITY |
| ESD               | No                  |
| Temperature range | -20°C to +80°C      |
| Food safety       | 1                   |
| Material          | SFC                 |
| Stock item        | $\checkmark$        |
| Pcs/pack          | 12                  |
| colour            | grey                |
| Ref. no.          | C0240-0005          |
|                   |                     |

#### Dimensions, tolerances as specified in DIN 16901

| Outside length top | 300 mm |
|--------------------|--------|
| Outside width top  | 156 mm |
| Height             | 140 mm |
| Inside length top  | 250 mm |
| Inside width top   | 127 mm |
| Inside height      | 129 mm |