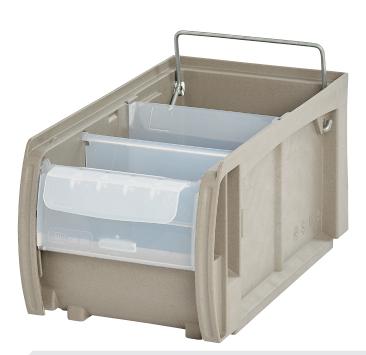

## C-item bins CTB, from sunflower compound (SFC), grey CTB31514SFC | Data sheet

Carry/safety handle for storage and handling bins RK and CTB bins 3-31314

**Dust covers CSD** suited for CTB bins L 269 x W 148 mm **53-31341** 

Information & Service **www.bito.com** 