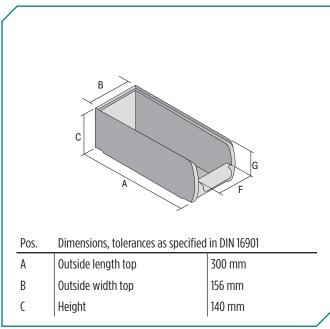

#### Dimensions, tolerances as specified in DIN 16901

| Outside length top | 300 mm |
|--------------------|--------|
| Outside width top  | 156 mm |
| Height             | 140 mm |
| Inside length top  | 250 mm |
| Inside width top   | 127 mm |
| Inside height      | 129 mm |