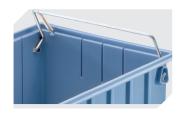

Carry/safety handle for storage and handling bins RK and CTB bins 3-31314

**Dust covers CSD** suited for CTB bins L 269 x W 148 mm **53-31341** 

Information & Service **www.bito.com** 