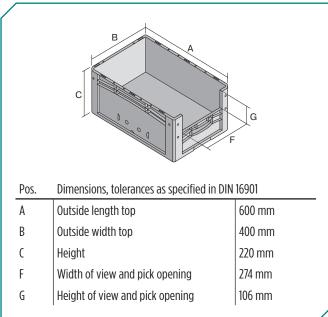

## Dimensions, tolerances as specified in DIN 16901

| Outside length top | 600 mm       |
|--------------------|--------------|
| Outside width top  | 400 mm       |
| Height             | 220 mm       |
| Inside length top  | 568 mm       |
| Inside width top   | 368 mm       |
| Inside height      | 216 mm       |
| Pick opening W x H | 274 x 106 mm |