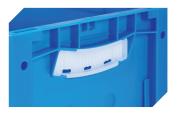

**Grip closures** for European size stacking containers XL with a height of 170, 220 and 270 mm **43-31450** 

for European size stacking containers BN L 267 mm **43–9408** 

Handles

Information & Service **www.bito.com** 