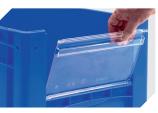

## European size stacking containers XL, with short side pick opening **XL64224** | Accessories

Labels suited for BITOBOX XL and KLT with a height of at least 170 mm W 210 x H 74 mm 43-14557

Insertable windows for European size stacking containers XL 43-18589

for European size stacking containers XL

Label covers for European size stacking containers XL and small parts containers KLT W 209 x H 67 mm 9-20053

Drop-on lids for European size stacking containers XL L 600 x W 400 mm 43-20301