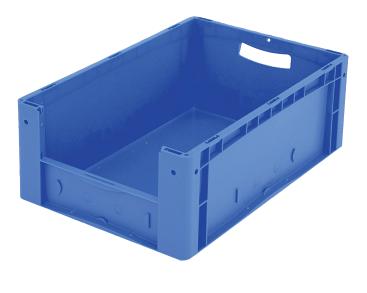

## European size stacking containers XL, with short side pick opening **XL64224** | Data sheet

| Product features  |                          |
|-------------------|--------------------------|
| Weight            | 1.80 kg                  |
| *Stacking load    | 250 kg                   |
| *Load capacity    | 15 kg                    |
| Volume            | 41 litres                |
| Warranty          | 5 year BITO QUALITY      |
| ESD               | ESD version upon request |
| Temperature range | -20°C to +80°C           |
| Food safety       | 1                        |
| Material          | РР                       |
| Stock item        | -                        |
| Pcs/pack          | 1                        |
| colour            | blue                     |
| Ref. no.          | 43-14988                 |