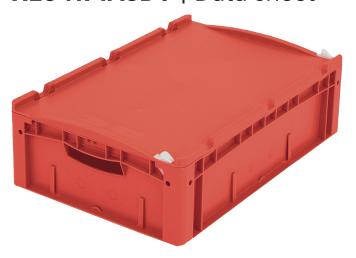

European size stacking containers XL, hinged on one side and closed with 2 snap locks on the other side

## XL64171ASDV | Data sheet

| Product features  |                          |
|-------------------|--------------------------|
| Weight            | 2.70 kg                  |
| *Stacking load    | 300 kg                   |
| *Load capacity    | 15 kg                    |
| Volume            | 31 litres                |
| Warranty          | 5 year BITO QUALITY      |
| ESD               | ESD version upon request |
| Temperature range | -20°C to +80°C           |
| Food safety       | ✓                        |
| Material          | PP                       |
| Stock item        | ✓                        |
| Pcs/pack          | 1                        |
| colour            | red                      |
| Ref. no.          | 43-22262                 |
|                   |                          |