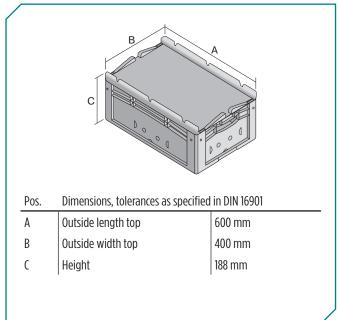

\* Load capacity data according to EN 13117 refer to an ambient temperature of 23 °C.

| Dimensions, tolerances as specified in DIN 16901 |             |  |  |  |
|--------------------------------------------------|-------------|--|--|--|
| Outside length top                               | 600 mm      |  |  |  |
| Outside width top                                | 400 mm      |  |  |  |
| Height                                           | 188 mm      |  |  |  |
| Inside length top                                | 568 mm      |  |  |  |
| Inside width top                                 | 368 mm      |  |  |  |
| Inside length base                               | 559 mm      |  |  |  |
| Inside width base                                | 359 mm      |  |  |  |
| Inside height                                    | 166 mm      |  |  |  |
| Printed message                                  |             |  |  |  |
| Pad printing area on long side                   | 30 x 250 mm |  |  |  |
| Hot foil printing area on long side              | 30 x 250 mm |  |  |  |
| Injection mold printing area on long side        | 25 x 195 mm |  |  |  |