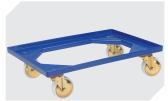

## XL43174 | Accessories

Labels

suited for BITOBOX XL and KLT with a height of at least 170 mm W 210 x H 74 mm

**Transport dollies** 

polypropylene wheels L 620 x W 420 mm **43-1491** 

**Label covers** 

for European size stacking containers XL and small parts containers KLT W 209 x H 67 mm