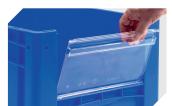

### **Insertable windows**

for European size stacking containers XL **43–22536** 