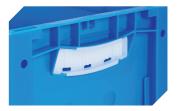

## XL43174 | Accessories

Labels

suited for BITOBOX XL and KLT with a height of at least 170 mm W 210 x H 74 mm

**Transport dollies** 

polypropylene wheels L 620 x W 420 mm **43-1491** 

**Label covers** 

for European size stacking containers XL and small parts containers KLT W 209 x H 67 mm