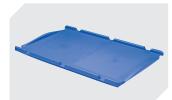

9-20053

Drop-on lids

for European size stacking containers XL L 400 x W 300 mm

43-20303