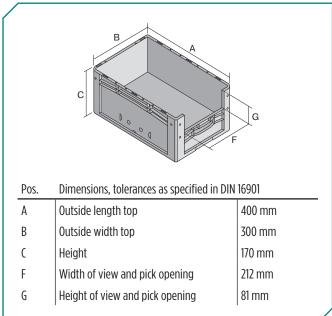

 $^{\ast}$  Load capacity data according to EN 13117 refer to an ambient temperature of 23 °C.

| Outside length top | 400 mm      |
|--------------------|-------------|
| Outside width top  | 300 mm      |
| Height             | 170 mm      |
| Inside length top  | 368 mm      |
| Inside width top   | 268 mm      |
| Inside height      | 167 mm      |
| Pick opening W x H | 212 x 81 mm |
|                    |             |