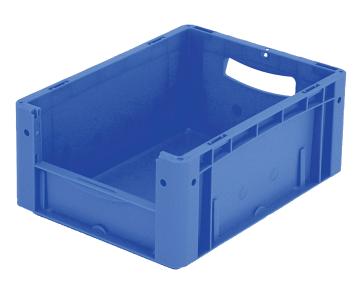

### European size stacking containers XL, with short side pick opening

# **XL43174** | Data sheet

| Product features  |                          |
|-------------------|--------------------------|
| Weight            | 0.93 kg                  |
| *Stacking load    | 200 kg                   |
| *Load capacity    | 15 kg                    |
| Volume            | 15 litres                |
| Warranty          | 5 year BITO QUALITY      |
| ESD               | ESD version upon request |
| Temperature range | -20°C to +80°C           |
| Food safety       | ✓                        |
| Material          | PP                       |
| Stock item        | -                        |
| Pcs/pack          | 1                        |
| colour            | blue                     |
| Ref. no.          | 43-14980                 |
|                   |                          |

 $^{\ast}$  Load capacity data according to EN 13117 refer to an ambient temperature of 23 °C.

| Outside length top | 400 mm      |
|--------------------|-------------|
| Outside width top  | 300 mm      |
| Height             | 170 mm      |
| Inside length top  | 368 mm      |
| Inside width top   | 268 mm      |
| Inside height      | 167 mm      |
| Pick opening W x H | 212 x 81 mm |
|                    |             |