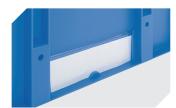

### European size stacking containers XL, with short side pick opening

# **XL43174** | Data sheet

| Product features  |                          |
|-------------------|--------------------------|
| Weight            | 0.93 kg                  |
| *Stacking load    | 200 kg                   |
| *Load capacity    | 15 kg                    |
| Volume            | 15 litres                |
| Warranty          | 5 year BITO QUALITY      |
| ESD               | ESD version upon request |
| Temperature range | -20°C to +80°C           |
| Food safety       | ✓                        |
| Material          | PP                       |
| Stock item        | -                        |
| Pcs/pack          | 1                        |
| colour            | blue                     |
| Ref. no.          | 43-14980                 |
|                   |                          |

### **Insertable windows**

for European size stacking containers XL **43–22536** 