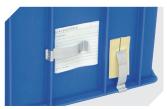

**Document clips** for European size stacking containers L 80 x W 18 mm **4-1492** 

**Grip closures** for European size stacking containers BN **4-18671** 

**Label covers**for European size stacking containers BN
can be retro-fitted
W 110 x H 46 mm **4-9454** 