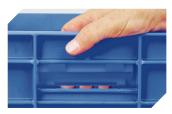

**Document clips** for European size stacking containers L 80 x W 18 mm **4-1492** 

**Grip closures** for European size stacking containers BN **4-18671** 

**Label covers**for European size stacking containers BN
can be retro-fitted
W 110 x H 46 mm **4-9454** 