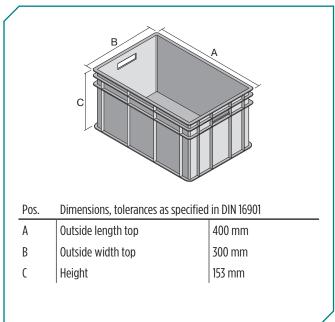

| Dimensions, tolerances as specified in DIN 16901 |        |  |
|--------------------------------------------------|--------|--|
| Outside length top                               | 400 mi |  |

| 400 111111 |
|------------|
| 300 mm     |
| 153 mm     |
| 360 mm     |
| 260 mm     |
| 150 mm     |
|            |