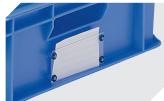

**Document clips** for European size stacking containers L 80 x W 18 mm **4-1492** 

**Grip closures** for European size stacking containers BN **4-18671** 

**Label covers**for European size stacking containers BN
can be retro-fitted
W 110 x H 46 mm **4-9454** 