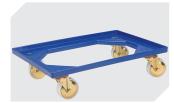

# **BN4311** | Accessories

**Hinge clips for lids** for European size stacking containers BN **4-1144** 

**Drop-on lids**for European size stacking containers BN L 400 x W 300 mm **4-1152** 

**Transport dollies** polypropylene wheels L 620 x W 420 mm **43-1491** 