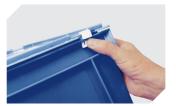

# **BN4311** | Accessories

**Hinge clips for lids** for European size stacking containers BN **4-1144** 

**Drop-on lids**for European size stacking containers BN L 400 x W 300 mm **4-1152** 

**Transport dollies** polypropylene wheels L 620 x W 420 mm **43-1491** 

**Document clips** for European size stacking containers L 80 x W 18 mm **4-1492** 

**Grip closures** for European size stacking containers BN **4-18671** 

**Label covers**for European size stacking containers BN
can be retro-fitted
W 110 x H 46 mm **4-9454** 