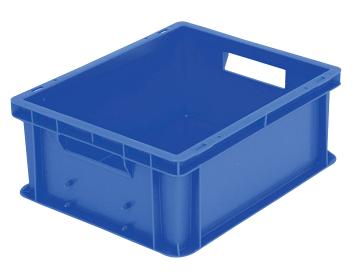

### European size stacking containers BN, with solid sides

## BN4311 | Data sheet

| Product features  |                          |  |
|-------------------|--------------------------|--|
| Weight            | 0.89 kg                  |  |
| *Stacking load    | 250 kg                   |  |
| *Load capacity    | 30 kg                    |  |
| Volume            | 14 litres                |  |
| Warranty          | 5 year BITO QUALITY      |  |
| ESD               | ESD version upon request |  |
| Temperature range | -20°C to +80°C           |  |
| Food safety       | ✓                        |  |
| Material          | PP                       |  |
| Stock item        | ✓                        |  |
| Pcs/pack          | 1                        |  |
| colour            | blue                     |  |
| Ref. no.          | 4-1271                   |  |
|                   |                          |  |