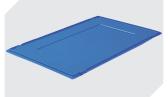

# **BN4311** | Accessories

**Hinge clips for lids** for European size stacking containers BN **4-1144** 

**Drop-on lids**for European size stacking containers BN L 400 x W 300 mm **4-1152** 

**Transport dollies** polypropylene wheels L 620 x W 420 mm **43-1491** 