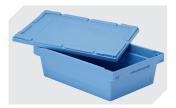

### Multi-purpose containers MB, with mounted stacking rails

## MBB84321 | Data sheet

| 1 | Product features  |                          |  |
|---|-------------------|--------------------------|--|
|   | Weight            | 3.93 kg                  |  |
|   | *Stacking load    | 200 kg                   |  |
|   | *Load capacity    | 35 kg                    |  |
|   | Volume            | 76 litres                |  |
|   | Warranty          | 5 year BITO QUALITY      |  |
|   | ESD               | ESD version upon request |  |
|   | Temperature range | -20°C to +80°C           |  |
|   | Food safety       | ✓                        |  |
|   | Material          | PP                       |  |
|   | Stock item        | -                        |  |
|   | Pcs/pallet        | 60                       |  |
|   | Pcs/pack          | 1                        |  |
|   | colour            | dove blue                |  |
|   | Ref. no.          | 6-5049                   |  |
|   |                   |                          |  |

# MBB84321 | Accessories

Connector clips 6-15625

**Transport dollies**for multi-purpose containers sized 800 x 400 mm and 800 x 600 mm L 720 x W 370 mm **6-16494** 

**Document pockets** self-adhesive 2 sides open L 145 x W 100 mm **46-21108** 