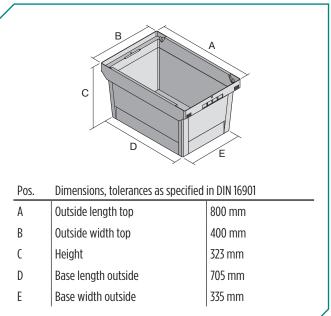

 $^{\ast}$  Load capacity data according to EN 13117 refer to an ambient temperature of 23 °C.

| Dimensions, tolerances as specified in DIN 16901                                                                                                                                                                                                                          |                                                                                              |  |  |  |
|---------------------------------------------------------------------------------------------------------------------------------------------------------------------------------------------------------------------------------------------------------------------------|----------------------------------------------------------------------------------------------|--|--|--|
| Outside length top                                                                                                                                                                                                                                                        | 800 mm                                                                                       |  |  |  |
| Outside width top                                                                                                                                                                                                                                                         | 400 mm                                                                                       |  |  |  |
| Height                                                                                                                                                                                                                                                                    | 323 mm                                                                                       |  |  |  |
| Inside length top                                                                                                                                                                                                                                                         | 740 mm                                                                                       |  |  |  |
| Inside width top                                                                                                                                                                                                                                                          | 367 mm                                                                                       |  |  |  |
| Inside length base                                                                                                                                                                                                                                                        | 697 mm                                                                                       |  |  |  |
| Inside width base                                                                                                                                                                                                                                                         | 324 mm                                                                                       |  |  |  |
| Inside height                                                                                                                                                                                                                                                             | 309 mm                                                                                       |  |  |  |
| Useful interior height when stacked                                                                                                                                                                                                                                       | 305 mm                                                                                       |  |  |  |
| Height of stacking rim                                                                                                                                                                                                                                                    | 80 mm                                                                                        |  |  |  |
| Printed message                                                                                                                                                                                                                                                           |                                                                                              |  |  |  |
| Printed message                                                                                                                                                                                                                                                           |                                                                                              |  |  |  |
| Printed message Pad printing area on short side (front)                                                                                                                                                                                                                   | 240 x 100 mm                                                                                 |  |  |  |
|                                                                                                                                                                                                                                                                           | 240 x 100 mm<br>240 x 100 mm                                                                 |  |  |  |
| Pad printing area on short side (front)                                                                                                                                                                                                                                   |                                                                                              |  |  |  |
| Pad printing area on short side (front) Pad printing area on short side (rear)                                                                                                                                                                                            | 240 x 100 mm                                                                                 |  |  |  |
| Pad printing area on short side (front) Pad printing area on short side (rear) Pad printing area on long side                                                                                                                                                             | 240 x 100 mm<br>250 x 100 mm                                                                 |  |  |  |
| Pad printing area on short side (front) Pad printing area on short side (rear) Pad printing area on long side Screen printing area on short side                                                                                                                          | 240 x 100 mm<br>250 x 100 mm<br>210 x 110 mm                                                 |  |  |  |
| Pad printing area on short side (front) Pad printing area on short side (rear) Pad printing area on long side Screen printing area on short side Screen printing area on short side (rear)                                                                                | 240 x 100 mm<br>250 x 100 mm<br>210 x 110 mm<br>210 x 110 mm                                 |  |  |  |
| Pad printing area on short side (front) Pad printing area on short side (rear) Pad printing area on long side Screen printing area on short side Screen printing area on short side (rear) Screen printing area on long side                                              | 240 x 100 mm<br>250 x 100 mm<br>210 x 110 mm<br>210 x 110 mm<br>580 x 100 mm                 |  |  |  |
| Pad printing area on short side (front) Pad printing area on short side (rear) Pad printing area on long side Screen printing area on short side Screen printing area on short side (rear) Screen printing area on long side Hot foil printing area on short side (front) | 240 x 100 mm<br>250 x 100 mm<br>210 x 110 mm<br>210 x 110 mm<br>580 x 100 mm<br>240 x 100 mm |  |  |  |