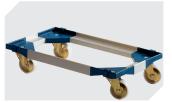

# MBB84321 | Accessories

Connector clips 6-15625

**Transport dollies**for multi-purpose containers sized 800 x 400 mm and 800 x 600 mm L 720 x W 370 mm **6-16494** 

**Document pockets** self-adhesive 2 sides open L 145 x W 100 mm **46-21108** 