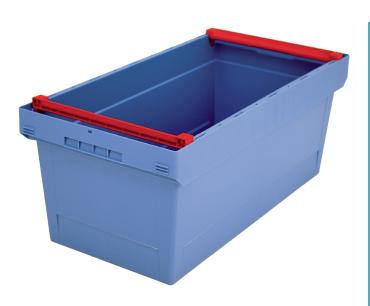

### Multi-purpose containers MB, with mounted stacking rails

## MBB84321 | Data sheet

| 1 | Product features  |                          |  |
|---|-------------------|--------------------------|--|
|   | Weight            | 3.93 kg                  |  |
|   | *Stacking load    | 200 kg                   |  |
|   | *Load capacity    | 35 kg                    |  |
|   | Volume            | 76 litres                |  |
|   | Warranty          | 5 year BITO QUALITY      |  |
|   | ESD               | ESD version upon request |  |
|   | Temperature range | -20°C to +80°C           |  |
|   | Food safety       | ✓                        |  |
|   | Material          | PP                       |  |
|   | Stock item        | -                        |  |
|   | Pcs/pallet        | 60                       |  |
|   | Pcs/pack          | 1                        |  |
|   | colour            | dove blue                |  |
|   | Ref. no.          | 6-5049                   |  |
|   |                   |                          |  |