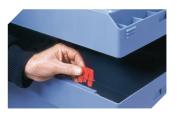

# MBB84321 | Accessories

Connector clips 6-15625

**Transport dollies**for multi-purpose containers sized 800 x 400 mm and 800 x 600 mm L 720 x W 370 mm **6-16494** 

**Document pockets** self-adhesive 2 sides open L 145 x W 100 mm **46-21108** 