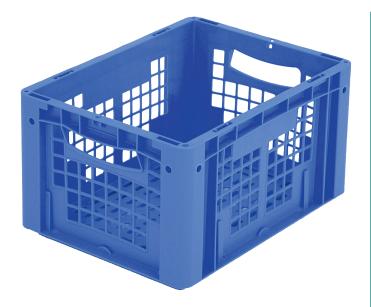

# European size stacking containers XL, with perforated base and perforated sides **XL43223** | Data sheet

### Product features

| Floduct leatures  |                          |
|-------------------|--------------------------|
| Weight            | 1.13 kg                  |
| *Stacking load    | 250 kg                   |
| *Load capacity    | 35 kg                    |
| Volume            | 18 litres                |
| Warranty          | 5 year BITO QUALITY      |
| ESD               | ESD version upon request |
| Temperature range | -20°C to +80°C           |
| Food safety       | 1                        |
| Material          | РР                       |
| Stock item        | $\checkmark$             |
| Pcs/pack          | 1                        |
| colour            | blue                     |
| Ref. no.          | 43-18521                 |
|                   |                          |