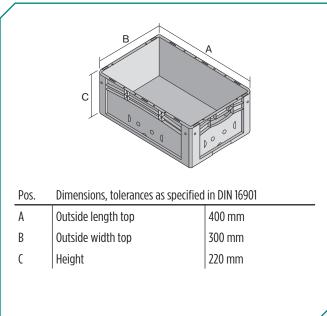

#### Dimensions, tolerances as specified in DIN 16901

| Outside length top | 400 mm |
|--------------------|--------|
| Outside width top  | 300 mm |
| Height             | 220 mm |
| Inside length top  | 368 mm |
| Inside width top   | 268 mm |
| Inside length base | 359 mm |
| Inside width base  | 259 mm |
| Inside height      | 202 mm |
|                    |        |
| Printed message    |        |

Injection mold printing area on long side

25 x 130 mm