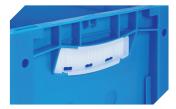

## **XL43171ASDV** | Accessories

Covers for palletised loads L 1220 x W 820 mm 9-18421

**Grip closures** for European size stacking containers XL with a height of 170, 220 and 270 mm **43–31450** 

Information & Service www.bito.com