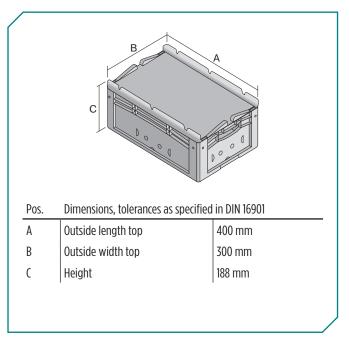

 $^{\ast}$  Load capacity data according to EN 13117 refer to an ambient temperature of 23 °C.

| Dimensions, tolerances as specified in DIN 16901 |             |  |  |  |
|--------------------------------------------------|-------------|--|--|--|
| Outside length top                               | 400 mm      |  |  |  |
| Outside width top                                | 300 mm      |  |  |  |
| Height                                           | 188 mm      |  |  |  |
| Inside length top                                | 368 mm      |  |  |  |
| Inside width top                                 | 268 mm      |  |  |  |
| Inside length base                               | 359 mm      |  |  |  |
| Inside width base                                | 259 mm      |  |  |  |
| Inside height                                    | 167 mm      |  |  |  |
| Printed message                                  |             |  |  |  |
| Pad printing area on long side                   | 30 x 230 mm |  |  |  |
| Hot foil printing area on long side              | 30 x 230 mm |  |  |  |
| Injection mold printing area on long side        | 25 x 135 mm |  |  |  |