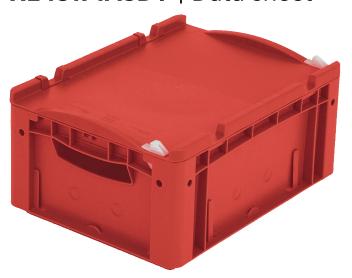

European size stacking containers XL, hinged on one side and closed with 2 snap locks on the other side

Information & Service www.bito.com

European size stacking containers XL, hinged on one side and closed with 2 snap locks on the other side