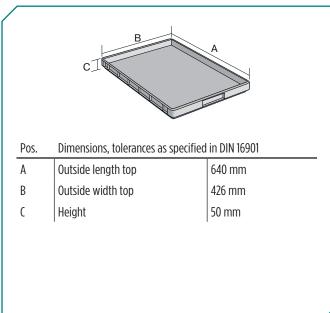

\* Load capacity data according to EN 13117 refer to an ambient temperature of 23 °C.

| Dimensions, tolerances as specified in DIN 16901 |        |  |
|--------------------------------------------------|--------|--|
| Outside length top                               | 640 mm |  |
| Outside width top                                | 426 mm |  |
| Height                                           | 50 mm  |  |
| Inside length top                                | 608 mm |  |
| Inside width top                                 | 408 mm |  |
| Inside height                                    | 29 mm  |  |