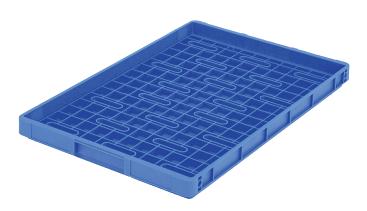

## **Distribution trays DT 640**

## DT640 | Data sheet

| Product features |                          |
|------------------|--------------------------|
| Weight           | 1.41 kg                  |
| Warranty         | 5 year BITO QUALITY      |
| ESD              | ESD version upon request |
| Food safety      | -                        |
| Material         | PP                       |
| Stock item       | -                        |
| Pcs/pack         | 1                        |
| colour           | blue                     |
| Ref. no.         | 45-20017                 |