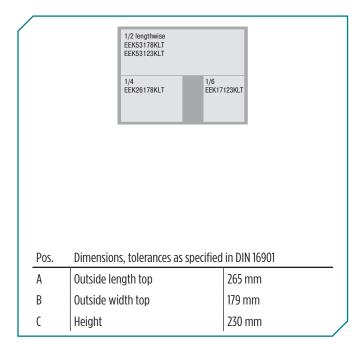

## Dimensions, tolerances as specified in DIN 16901

| Outside length top | 265 mm |
|--------------------|--------|
| Outside width top  | 179 mm |
| Height             | 230 mm |

Information & Service www.bito.com