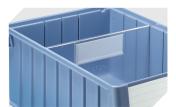

**Label covers**for storage and handling bins RK
L 194 x W 30 mm **3-19140** 

**Cross dividers** for storage and handling bins RK **3-19147** 

**Label sheets** W 194 x H 30 mm **46-20770** 