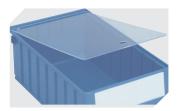

# RK4208 | Accessories

**Dust covers**for storage and handling bins RK
L 363 x W 223 mm **3-1129** 

**Carry/safety handle** for storage and handling bins RK **3-1515** 

**Longitudinal dividers** for storage and handling bins RK **3-19066** 