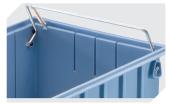

# RK4208 | Accessories

**Dust covers**for storage and handling bins RK
L 363 x W 223 mm **3-1129** 

**Carry/safety handle** for storage and handling bins RK **3-1515** 

**Longitudinal dividers** for storage and handling bins RK **3-19066** 