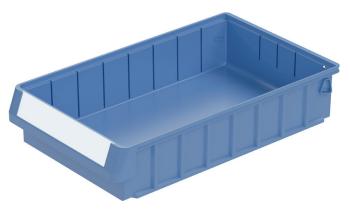

#### Storage and handling bins RK

## RK4208 | Data sheet

| 0.46 kg                  |
|--------------------------|
| 20 kg                    |
| 6 kg                     |
| 5.3 litres               |
| 5 year BITO QUALITY      |
| ESD version upon request |
| -20°C to +80°C           |
| ✓                        |
| PP                       |
| -                        |
| 8                        |
| dove blue                |
| 3-19145                  |
|                          |