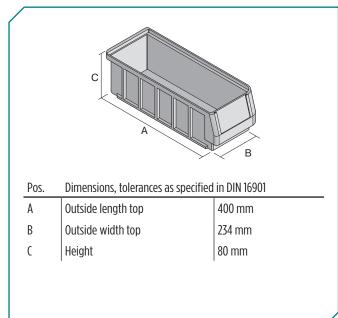

 $^{\ast}$  Load capacity data according to EN 13117 refer to an ambient temperature of 23 °C.

| Dimensions,     | tolerances a   | as specified | in | DIN  | 16901 |
|-----------------|----------------|--------------|----|------|-------|
| עוווופווטוטווט, | , tuleiances d | as specified | ш  | וווע | 1090  |

| Outside length top | 400 mm |
|--------------------|--------|
| Outside width top  | 234 mm |
| Height             | 80 mm  |
| Inside length top  | 356 mm |
| Inside width top   | 214 mm |
| Inside length base | 354 mm |
| Inside width base  | 212 mm |
| Inside height      | 70 mm  |
|                    |        |