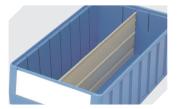

# RK4208 | Accessories

**Dust covers**for storage and handling bins RK
L 363 x W 223 mm **3-1129** 

**Carry/safety handle** for storage and handling bins RK **3-1515** 

**Longitudinal dividers** for storage and handling bins RK **3-19066** 