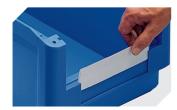

Label covers for storage bins SK L 178 x W 58 mm 2-14897

**Handles** for storage bins SK L 281 mm **2-19527** 

Label sheets W 178 x H 56 mm 46-20777

Information & Service **www.bito.com** 