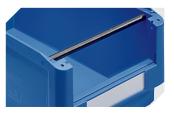

## Storage bins SK SK5033 | Accessories

Longitudinal dividers for storage bins SK 2-1075

**Dust covers** for storage bins SK L 482 x W 299 x H 2.5 mm **2-1136** 

Insertable windows for storage bins SK 2-14578