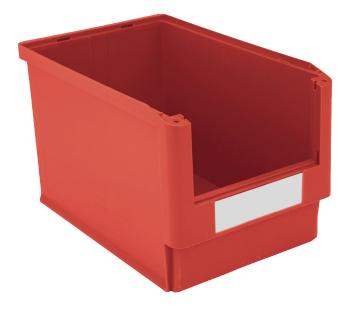

### Product features

| Weight            | 1.96 kg                  |
|-------------------|--------------------------|
| *Stacking load    | 150 kg                   |
| *Load capacity    | 35 kg                    |
| Volume            | 36 litres                |
| Warranty          | 5 year BITO QUALITY      |
| ESD               | ESD version upon request |
| Temperature range | -20°C to +80°C           |
| Food safety       | 1                        |
| Material          | PP                       |
| Stock item        | -                        |
| Pcs/pallet        | 36                       |
| Pcs/pack          | 4                        |
| colour            | red                      |
| Ref. no.          | 2-14893                  |
|                   |                          |