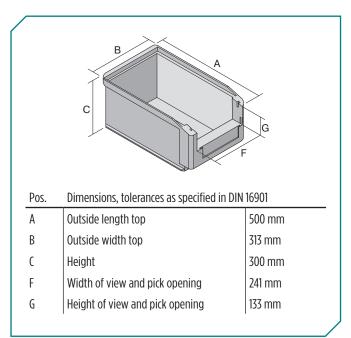

#### Dimensions, tolerances as specified in DIN 16901

| שוווכרוטוסוט, נסובימווכט מש שפכוווכע ווו שווע וססטו |              |
|-----------------------------------------------------|--------------|
| Outside length top                                  | 500 mm       |
| Outside width top                                   | 313 mm       |
| Height                                              | 300 mm       |
| Inside length top                                   | 448 mm       |
| Inside width top                                    | 282 mm       |
| Inside length base                                  | 445 mm       |
| Inside width base                                   | 278 mm       |
| Inside height                                       | 286 mm       |
| Stacking height                                     | 293 mm       |
| Height below handle                                 | 88 mm        |
| Pick opening W x H                                  | 241 x 133 mm |
| Label dimensions L x W                              | 178 x 56 mm  |
| Printed message                                     |              |
| Pad printing area on short side (front)             | 250 x 50 mm  |
| Pad printing area on short side (rear)              | 250 x 100 mm |
| Pad printing area on long side                      | 250 x 100 mm |
| Screen printing area on short side (rear)           | 220 x 200 mm |
| Hot foil printing area on short side (rear)         | 250 x 100 mm |
| Hot foil printing area on long side                 | 250 x 100 mm |
| Injection mold printing area on long side           | 290 x 55 mm  |