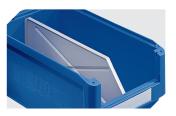

## Storage bins SK SK5033 | Accessories

Longitudinal dividers for storage bins SK 2-1075

**Dust covers** for storage bins SK L 482 x W 299 x H 2.5 mm **2-1136** 

Insertable windows for storage bins SK 2-14578