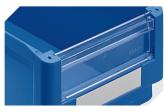

Label covers for storage bins SK L 178 x W 58 mm 2-14897

**Handles** for storage bins SK L 281 mm **2-19527** 

Label sheets W 178 x H 56 mm 46-20777

Information & Service **www.bito.com** 