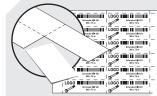

Label covers for storage bins SK L 178 x W 58 mm 2-14897

**Handles** for storage bins SK L 281 mm **2-19527** 

Label sheets W 178 x H 56 mm 46-20777

Information & Service **www.bito.com** 