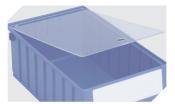

# **RK4109Eco** | Accessories

**Label covers**for storage and handling bins RK
L 84 x W 40 mm **3-1062** 

**Dust covers**for storage and handling bins RK L 365 x W 106 mm **3-1128** 

**Carry/safety handle** for storage and handling bins RK **3-1514** 