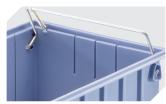

# **RK4109Eco** | Accessories

**Label covers**for storage and handling bins RK
L 84 x W 40 mm **3-1062** 

**Dust covers**for storage and handling bins RK L 365 x W 106 mm **3-1128** 

**Carry/safety handle** for storage and handling bins RK **3-1514** 