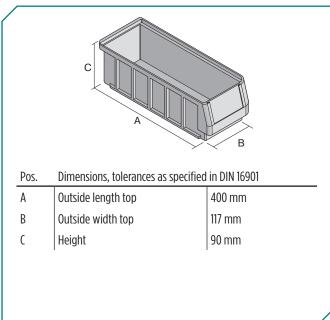

| Dimensions, tolerances as specified in DIN 16901 |        |  |  |  |
|--------------------------------------------------|--------|--|--|--|
| Outside length top                               | 400 mm |  |  |  |
| Outside width top                                | 117 mm |  |  |  |
| Height                                           | 90 mm  |  |  |  |
| Inside length top                                | 360 mm |  |  |  |
| Inside width top                                 | 94 mm  |  |  |  |
| Inside length base                               | 358 mm |  |  |  |
| Inside width base                                | 92 mm  |  |  |  |
| Inside height                                    | 80 mm  |  |  |  |
| Dimensions W x H x D                             | mm     |  |  |  |
|                                                  |        |  |  |  |
|                                                  |        |  |  |  |
|                                                  |        |  |  |  |