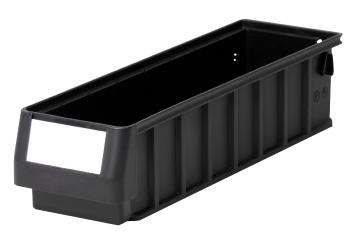

### Storage and handling bins RK Eco

## RK4109Eco | Data sheet

| Product features  |                          |  |
|-------------------|--------------------------|--|
| Weight            | 0.32 kg                  |  |
| *Stacking load    | 9 kg                     |  |
| *Load capacity    | 3 kg                     |  |
| Volume            | 2.7 litres               |  |
| Warranty          | 2 year warranty          |  |
| ESD               | ESD version upon request |  |
| Temperature range | -20°C to +80°C           |  |
| Food safety       | -                        |  |
| Material          | recycled polypropylene   |  |
| Stock item        | ✓                        |  |
| Pcs/pack          | 16                       |  |
| colour            | black                    |  |
| Ref. no.          | C0220-0032               |  |

| Dimensions, tolerances as specified in DIN 16901 |        |  |  |  |
|--------------------------------------------------|--------|--|--|--|
| Outside length top                               | 400 mm |  |  |  |
| Outside width top                                | 117 mm |  |  |  |
| Height                                           | 90 mm  |  |  |  |
| Inside length top                                | 360 mm |  |  |  |
| Inside width top                                 | 94 mm  |  |  |  |
| Inside length base                               | 358 mm |  |  |  |
| Inside width base                                | 92 mm  |  |  |  |
| Inside height                                    | 80 mm  |  |  |  |
| Dimensions W x H x D                             | mm     |  |  |  |
|                                                  |        |  |  |  |
|                                                  |        |  |  |  |
|                                                  |        |  |  |  |