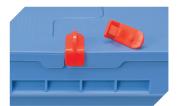

# MBD64321POST | Accessories

**Security seals**MBP1 - suited for BITOBOX MB **6-10810** 

**Transport dollies**for multi-purpose containers sized 600 x 400 mm
L 620 x W 420 mm **6-15510** 

**Locking clips** suited for BITOBOX MB **6-20299** 