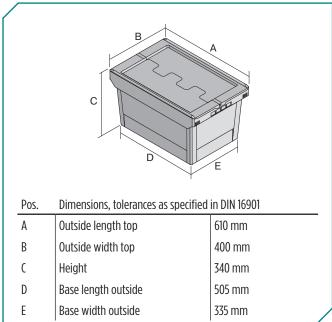

### Dimensions, tolerances as specified in DIN 16901

| Outside length top                  | 610 mm |
|-------------------------------------|--------|
| Outside width top                   | 400 mm |
| Height                              | 340 mm |
| Inside length top                   | 540 mm |
| Inside width top                    | 371 mm |
| Inside length base                  | 498 mm |
| Inside width base                   | 329 mm |
| Useful interior height when stacked | 298 mm |
|                                     |        |