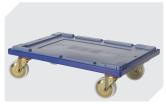

# MBD64321POST | Accessories

**Security seals**MBP1 - suited for BITOBOX MB **6-10810** 

**Transport dollies**for multi-purpose containers sized 600 x 400 mm
L 620 x W 420 mm **6-15510** 

**Locking clips** suited for BITOBOX MB **6-20299** 