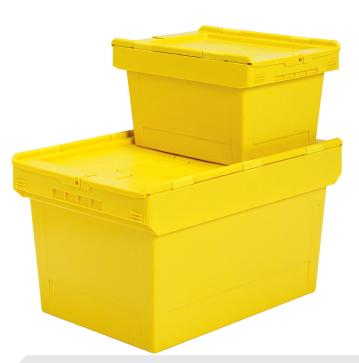

### Multi-purpose containers MB - Mail custom solution, with hinged two-part lid

# MBD64321POST | Data sheet

#### **Product features**

| Weight         | 3.48 kg         |
|----------------|-----------------|
| *Load capacity | 35 kg           |
| Volume         | 58 litres       |
| ESD            | No              |
| Food safety    | -               |
| Material       | PP              |
| Stock item     | -               |
| Pcs/pack       | 1               |
| colour         | daffodil yellow |
| Ref. no.       | 6-17268         |