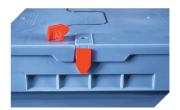

# MBD64321POST | Accessories

**Security seals**MBP1 - suited for BITOBOX MB **6-10810** 

**Transport dollies**for multi-purpose containers sized 600 x 400 mm
L 620 x W 420 mm **6-15510** 

**Locking clips** suited for BITOBOX MB **6-20299** 