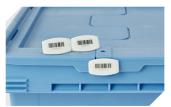

**Barcoded security seals**MBP3 - suited for BITOBOX MBs in all sizes and XLs 800 x 600 mm
6-31550