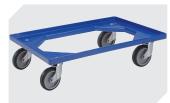

# XL64121 | Accessories

Covers for palletised loads L 1220 x W 820 mm 9-18421

**Drop-on lids**for European size stacking containers XL L 600 x W 400 mm
43-20301

**Transport dollies** rubber wheels L 620 x W 420 mm **43-21883** 