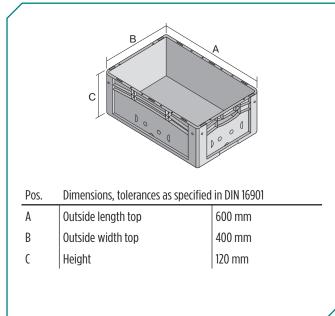

 $^{\ast}$  Load capacity data according to EN 13117 refer to an ambient temperature of 23 °C.

| Dimensions, tolerances as specified in DIN 16901 |             |  |  |  |
|--------------------------------------------------|-------------|--|--|--|
| Outside length top                               | 600 mm      |  |  |  |
| Outside width top                                | 400 mm      |  |  |  |
| Height                                           | 120 mm      |  |  |  |
| Inside length top                                | 568 mm      |  |  |  |
| Inside width top                                 | 368 mm      |  |  |  |
| Inside length base                               | 559 mm      |  |  |  |
| Inside width base                                | 359 mm      |  |  |  |
| Inside height                                    | 116 mm      |  |  |  |
| Printed message                                  |             |  |  |  |
| Injection mold printing area on long side        | 25 x 130 mm |  |  |  |