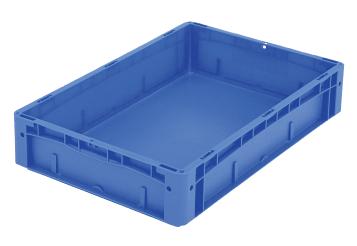

### European size stacking containers XL, standard version

## **XL64121** | Data sheet

| Product features  |                          |
|-------------------|--------------------------|
| Weight            | 1.39 kg                  |
| *Stacking load    | 300 kg                   |
| *Load capacity    | 15 kg                    |
| Volume            | 21 litres                |
| Warranty          | 5 year BITO QUALITY      |
| ESD               | ESD version upon request |
| Temperature range | -20°C to +80°C           |
| Food safety       | ✓                        |
| Material          | PP                       |
| Stock item        | ✓                        |
| Pcs/pack          | 1                        |
| colour            | blue                     |
| Ref. no.          | 43-18476                 |
|                   |                          |

 $^{\ast}$  Load capacity data according to EN 13117 refer to an ambient temperature of 23 °C.

| Dimensions, tolerances as specified in DIN 16901 |             |  |  |  |
|--------------------------------------------------|-------------|--|--|--|
| Outside length top                               | 600 mm      |  |  |  |
| Outside width top                                | 400 mm      |  |  |  |
| Height                                           | 120 mm      |  |  |  |
| Inside length top                                | 568 mm      |  |  |  |
| Inside width top                                 | 368 mm      |  |  |  |
| Inside length base                               | 559 mm      |  |  |  |
| Inside width base                                | 359 mm      |  |  |  |
| Inside height                                    | 116 mm      |  |  |  |
| Printed message                                  |             |  |  |  |
| Injection mold printing area on long side        | 25 x 130 mm |  |  |  |