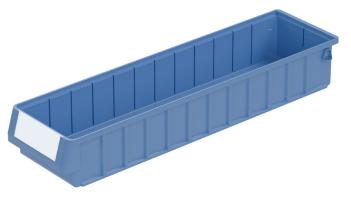

### Storage and handling bins RK

## RK61509 | Data sheet

| 0.56 kg                  |
|--------------------------|
| 18 kg                    |
| 6 kg                     |
| 6.0 litres               |
| 5 year BITO QUALITY      |
| ESD version upon request |
| -20°C to +80°C           |
| ✓                        |
| PP                       |
| -                        |
| 12                       |
| dove blue                |
| 3-22695                  |
|                          |