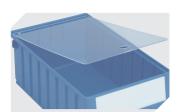

**Label covers** for storage and handling bins RK L 115 x W 40 mm **3-22681** 

**Dust covers**for storage and handling bins RK L 567 x W 146 mm **3-30203** 

**Carry/safety handle** for storage and handling bins RK and CTB bins **3-31314** 