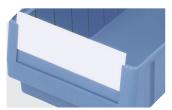

# RK61509 | Accessories

**Longitudinal dividers** for storage and handling bins RK **3-1077** 

**Label sheets** W 115 x H 39 mm **46-20769** 

**Cross dividers** for storage and handling bins RK **3-22676** 

**Label covers** for storage and handling bins RK L 115 x W 40 mm **3-22681** 

**Dust covers**for storage and handling bins RK L 567 x W 146 mm **3-30203** 

**Carry/safety handle** for storage and handling bins RK and CTB bins **3-31314** 