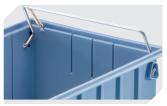

**Label covers** for storage and handling bins RK L 115 x W 40 mm **3-22681** 

**Dust covers**for storage and handling bins RK L 567 x W 146 mm **3-30203** 

**Carry/safety handle** for storage and handling bins RK and CTB bins **3-31314** 