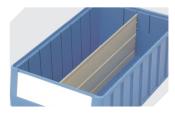

# RK61509 | Accessories

**Longitudinal dividers** for storage and handling bins RK **3-1077** 

**Label sheets** W 115 x H 39 mm **46-20769** 

**Cross dividers** for storage and handling bins RK **3-22676** 