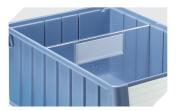

# RK61509 | Accessories

**Longitudinal dividers** for storage and handling bins RK **3-1077** 

**Label sheets** W 115 x H 39 mm **46-20769** 

**Cross dividers** for storage and handling bins RK **3-22676** 