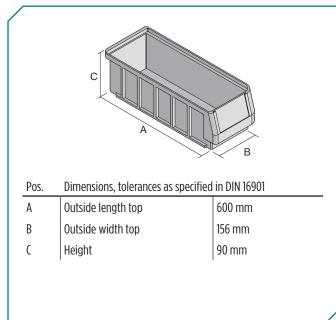

### Не In ln: In

| Dimensions, tolerances as specified in DIN 16901 |        |
|--------------------------------------------------|--------|
| Outside length top                               | 600 mm |
| Outside width top                                | 156 mm |
| Height                                           | 90 mm  |
| Inside length top                                | 556 mm |
| Inside width top                                 | 133 mm |
| Inside height                                    | 80 mm  |