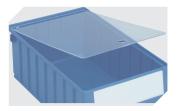

Label covers for storage and handling bins RK L 115 x W 40 mm 3-22681

Dust covers for storage and handling bins RK L 265 x W 146 mm **3-30200** 

Carry/safety handle for storage and handling bins RK and CTB bins 3-31314