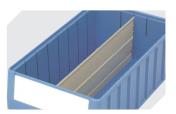

## Storage and handling bins RK **RK31509** | Accessories

Longitudinal dividers for storage and handling bins RK 3-1077

Label sheets W 115 x H 39 mm 46-20769

Cross dividers for storage and handling bins RK 3-22676