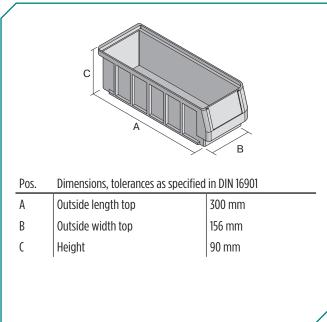

## Dimensions, tolerances as specified in DIN 16901

| Outside length top | 300 mm |
|--------------------|--------|
| Outside width top  | 156 mm |
| Height             | 90 mm  |
| Inside length top  | 258 mm |
| Inside width top   | 136 mm |
| Inside length base | 256 mm |
| Inside width base  | 133 mm |
| Inside height      | 80 mm  |
|                    | •      |