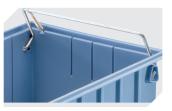

Label covers for storage and handling bins RK L 115 x W 40 mm 3-22681

Dust covers for storage and handling bins RK L 265 x W 146 mm **3-30200** 

Carry/safety handle for storage and handling bins RK and CTB bins 3-31314