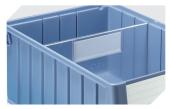

## Storage and handling bins RK **RK31509** | Accessories

Longitudinal dividers for storage and handling bins RK 3-1077

Label sheets W 115 x H 39 mm 46-20769

Cross dividers for storage and handling bins RK 3-22676