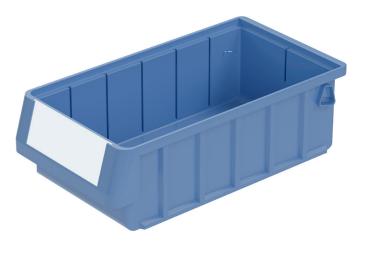

## Storage and handling bins RK **RK31509** | Data sheet

| Product features  |                          |
|-------------------|--------------------------|
| Weight            | 0.31 kg                  |
| *Stacking load    | 7 kg                     |
| *Load capacity    | 3 kg                     |
| Volume            | 2.7 litres               |
| Warranty          | 5 year BITO QUALITY      |
| ESD               | ESD version upon request |
| Temperature range | -20°C to +80°C           |
| Food safety       | $\checkmark$             |
| Material          | РР                       |
| Stock item        | -                        |
| Pcs/pack          | 12                       |
| colour            | dove blue                |
| Ref. no.          | 3-22677                  |