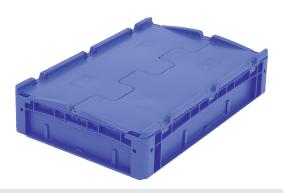

## European size stacking containers XL with ribbed base RX, with hinged two-part lid $\textbf{XLD64121RX} \mid \texttt{Data sheet}$

| Product features  |                          |
|-------------------|--------------------------|
| Weight            | 2.62 kg                  |
| *Stacking load    | 300 kg                   |
| Volume            | 18 litres                |
| Warranty          | 5 year BITO QUALITY      |
| ESD               | ESD version upon request |
| Temperature range | -20°C to +80°C           |
| Food safety       | ✓                        |
| Material          | PP                       |
| Stock item        | ✓                        |
| Pcs/pack          | 1                        |
| colour            | blue                     |
| Ref. no.          | 43-30267                 |