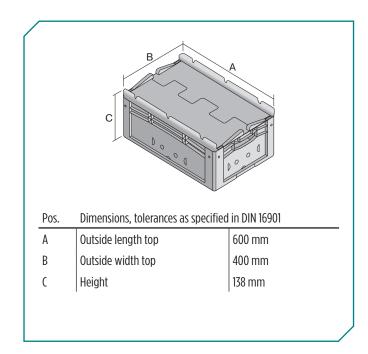

| Dimensions, tolerances as specified in DIN 16901 |             |  |
|--------------------------------------------------|-------------|--|
| Outside length top                               | 600 mm      |  |
| Outside width top                                | 400 mm      |  |
| Height                                           | 138 mm      |  |
| Inside length top                                | 568 mm      |  |
| Inside width top                                 | 368 mm      |  |
| Inside length base                               | 559 mm      |  |
| Inside width base                                | 359 mm      |  |
| Inside height                                    | 102 mm      |  |
| Printed message                                  |             |  |
| Injection mold printing area on long side        | 25 x 130 mm |  |