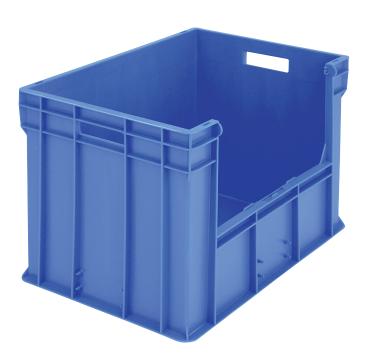

#### European size stacking containers BN, with long side pick opening

## BN6446 | Data sheet

| 3.52 kg                  |
|--------------------------|
| 250 kg                   |
| 40 kg                    |
| 82 litres                |
| 5 year BITO QUALITY      |
| ESD version upon request |
| -20°C to +80°C           |
| ✓                        |
| PP                       |
| ✓                        |
| 1                        |
| blue                     |
| 4-1618                   |
|                          |