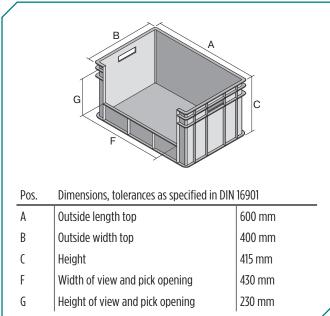

 $^{\ast}$  Load capacity data according to EN 13117 refer to an ambient temperature of 23 °C.

| Dimensions,      | tolerances | as specified | in | DIN | 16901 |
|------------------|------------|--------------|----|-----|-------|
| , כווווכווטוטווט | tolclunces | us specifica |    | ווע | 10501 |

| Outside length top | 600 mm       |  |
|--------------------|--------------|--|
| Outside width top  | 400 mm       |  |
| Height             | 415 mm       |  |
| Inside length top  | 560 mm       |  |
| Inside width top   | 360 mm       |  |
| Inside height      | 411 mm       |  |
| Pick opening W x H | 430 x 230 mm |  |