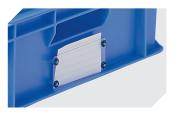

# **BN6446** | Accessories

**Label covers** 

for European size stacking containers BN can be retro-fitted W 110 x H 46 mm

Drop-on lids

for European size stacking containers BN L 600 x W 400 mm 4-1153

for European size stacking containers BN with long side pick opening 4-11917