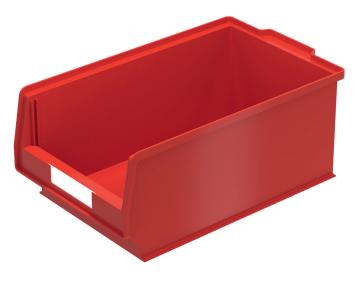

#### Storage bins PK

## PK3 | Data sheet

| Product features |            |
|------------------|------------|
| Weight           | 0.41 kg    |
| Volume           | 7.5 litres |
| ESD              | No         |
| Food safety      | -          |
| Material         | PP         |
| Stock item       | ✓          |
| Pcs/pack         | 10         |
| colour           | red        |
| Ref. no.         | 2-1419     |