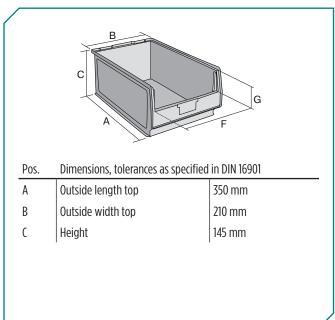

 $^{\ast}$  Load capacity data according to EN 13117 refer to an ambient temperature of 23 °C.

| Dimensions, tolerances as specified in DIN 16901 |        |  |
|--------------------------------------------------|--------|--|
| Outside length top                               | 350 mm |  |
| Outside width top                                | 210 mm |  |
| Height                                           | 145 mm |  |
| Inside length top                                | 295 mm |  |
| Inside width top                                 | 185 mm |  |
| Inside height                                    | 134 mm |  |