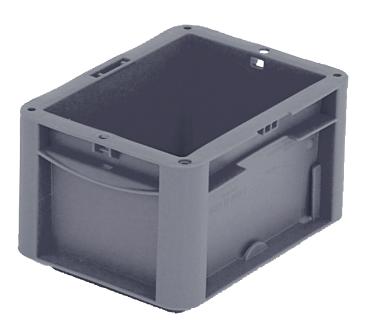

## XL21121 | Data sheet

| Product features  |                          |
|-------------------|--------------------------|
| Weight            | 0.29 kg                  |
| *Load capacity    | 10 kg                    |
| Volume            | 1.9 litres               |
| Warranty          | 5 year BITO QUALITY      |
| ESD               | ESD version upon request |
| Temperature range | -20°C to +80°C           |
| Food safety       | <b>✓</b>                 |
| Material          | PP                       |
| Stock item        | ✓                        |
| Pcs/pack          | 1                        |
| colour            | grey                     |
| Ref. no.          | 43-15305                 |

\* Load capacity data according to EN 13117 refer to an ambient temperature of 23 °C.

| Dimensions, tolerances as specified in DIN 16901 |            |  |
|--------------------------------------------------|------------|--|
| Outside length top                               | 200 mm     |  |
| Outside width top                                | 150 mm     |  |
| Height                                           | 120 mm     |  |
| Inside length top                                | 168 mm     |  |
| Inside width top                                 | 118 mm     |  |
| Inside length base                               | 156 mm     |  |
| Inside width base                                | 106 mm     |  |
| Inside height                                    | 117 mm     |  |
| Printed message                                  |            |  |
| Pad printing area on short side (front)          | 40 x 70 mm |  |
| Pad printing area on short side (rear)           | 40 x 70 mm |  |
| Hot foil printing area on short side (rear)      | 40 x 70 mm |  |