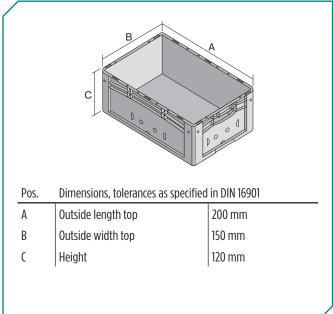

\* Load capacity data according to EN 13117 refer to an ambient temperature of 23 °C.

| Dimensions, tolerances as specified in DIN 16901 |            |  |
|--------------------------------------------------|------------|--|
| Outside length top                               | 200 mm     |  |
| Outside width top                                | 150 mm     |  |
| Height                                           | 120 mm     |  |
| Inside length top                                | 168 mm     |  |
| Inside width top                                 | 118 mm     |  |
| Inside length base                               | 156 mm     |  |
| Inside width base                                | 106 mm     |  |
| Inside height                                    | 117 mm     |  |
| Printed message                                  |            |  |
| Pad printing area on short side (front)          | 40 x 70 mm |  |
| Pad printing area on short side (rear)           | 40 x 70 mm |  |
| Hot foil printing area on short side (rear)      | 40 x 70 mm |  |