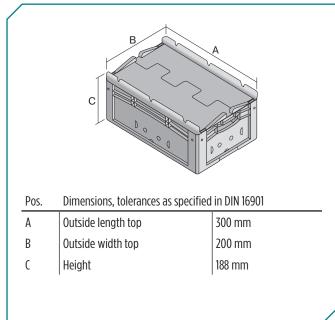

\* Load capacity data according to EN 13117 refer to an ambient temperature of 23 °C.

| Dimensions, tolerances as specified in DIN 16901 |        |  |
|--------------------------------------------------|--------|--|
| Outside length top                               | 300 mm |  |
| Outside width top                                | 200 mm |  |
| Height                                           | 188 mm |  |
| Inside length top                                | 268 mm |  |
| Inside width top                                 | 168 mm |  |

167 mm

Inside height

Information & Service www.bito.com