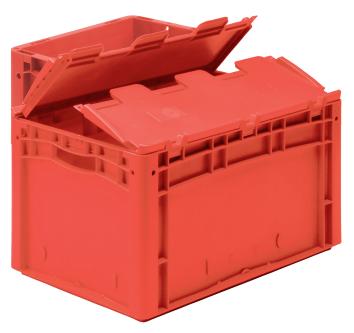

### European size stacking containers XL, with hinged two-part lid

### XLD32171 | Data sheet

| Product features  |                          |
|-------------------|--------------------------|
| Weight            | 0.86 kg                  |
| *Load capacity    | 15 kg                    |
| Volume            | 6 litres                 |
| Warranty          | 5 year BITO QUALITY      |
| ESD               | ESD version upon request |
| Temperature range | -20°C to +80°C           |
| Food safety       | ✓                        |
| Material          | PP                       |
| Stock item        | ✓                        |
| Pcs/pack          | 1                        |
| colour            | red                      |
| Ref. no.          | 43-30404                 |