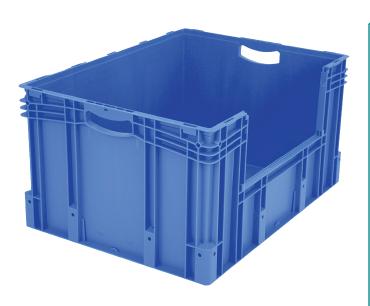

#### European size stacking containers XL, with long side pick opening

#### XL86426 | Data sheet

| roduct features   |                          |  |  |  |
|-------------------|--------------------------|--|--|--|
| Weight            | 6.40 kg                  |  |  |  |
| *Stacking load    | 800 kg                   |  |  |  |
| *Load capacity    | 60 kg                    |  |  |  |
| Volume            | 170 litres               |  |  |  |
| Warranty          | 5 year BITO QUALITY      |  |  |  |
| ESD               | ESD version upon request |  |  |  |
| Temperature range | -20°C to +80°C           |  |  |  |
| Food safety       | ✓                        |  |  |  |
| Material          | PP                       |  |  |  |
| Stock item        | -                        |  |  |  |
| Pcs/pack          | 1                        |  |  |  |
| colour            | blue                     |  |  |  |
| Ref. no.          | 43-22625                 |  |  |  |
|                   |                          |  |  |  |

## European size stacking containers XL, with long side pick opening