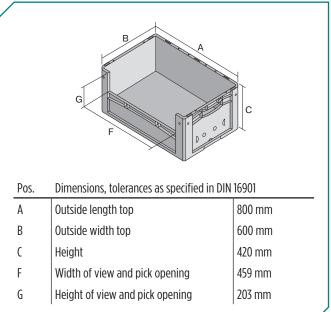

 $^{\ast}$  Load capacity data according to EN 13117 refer to an ambient temperature of 23 °C.

| Dimensions,      | tolerances  | ลร รเ | necified | in  | DIN  | 16901 |
|------------------|-------------|-------|----------|-----|------|-------|
| יווועונווטוטווט, | tolclulices | us s  | pccilicu | 111 | וווע | 10201 |

| Outside length top | 800 mm       |  |  |
|--------------------|--------------|--|--|
| Outside width top  | 600 mm       |  |  |
| Height             | 420 mm       |  |  |
| Inside length top  | 762 mm       |  |  |
| Inside width top   | 562 mm       |  |  |
| Inside height      | 415 mm       |  |  |
| Pick opening W x H | 459 x 203 mm |  |  |