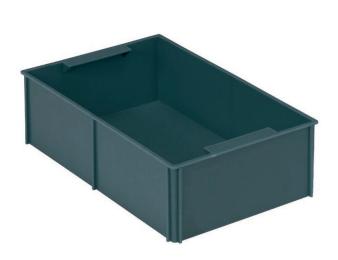

## Insert bins, type EEK, for European size stacking containers XL

## EEK55113XL | Data sheet

| Product features |                          |
|------------------|--------------------------|
| Weight           | 0.62 kg                  |
| *Load capacity   | - kg                     |
| Volume           | 11.7 litres              |
| ESD              | ESD version upon request |
| Food safety      | -                        |
| Material         | recycled polypropylene   |
| Stock item       | -                        |
| Pcs/pack         | 4                        |
| colour           | black                    |
| Ref. no.         | 43-31325                 |