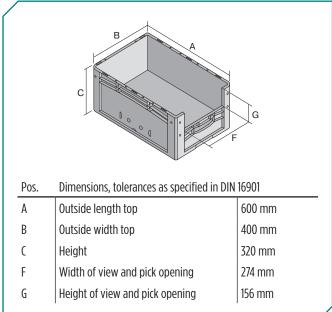

\* Load capacity data according to EN 13117 refer to an ambient temperature of 23 °C.

| Dimensions, tolerances as specified in DIN 16901 |        |  |  |
|--------------------------------------------------|--------|--|--|
| Outside length top                               | 600 mm |  |  |
| Outside width top                                | 400 mm |  |  |
| Height                                           | 320 mm |  |  |
| Inside length top                                | 568 mm |  |  |

Inside width top 368 mm Inside height 316 mm 274 x 156 mm Pick opening W x H

Information & Service www.bito.com