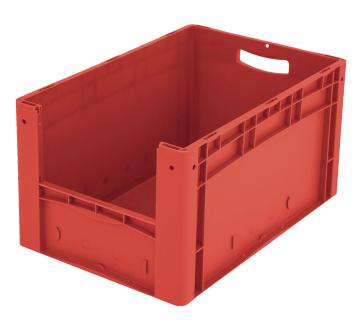

### European size stacking containers XL, with short side pick opening

## XL64324 | Data sheet

| Product features  |                          |
|-------------------|--------------------------|
| Weight            | 2.35 kg                  |
| *Stacking load    | 250 kg                   |
| *Load capacity    | 20 kg                    |
| Volume            | 62 litres                |
| Warranty          | 5 year BITO QUALITY      |
| ESD               | ESD version upon request |
| Temperature range | -20°C to +80°C           |
| Food safety       | ✓                        |
| Material          | PP                       |
| Stock item        | -                        |
| Pcs/pack          | 1                        |
| colour            | red                      |
| Ref. no.          | 43-14991                 |
|                   |                          |