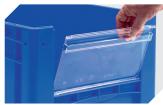

# XL64324 | Accessories

Labels

suited for BITOBOX XL and KLT with a height of at least 170 mm W 210 x H 74 mm

**Insertable windows** 

for European size stacking containers XL **43–18587** 

**Label covers** 