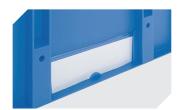

# XL64324 | Accessories

Labels

suited for BITOBOX XL and KLT with a height of at least 170 mm W 210 x H 74 mm

**Insertable windows** 

for European size stacking containers XL **43–18587** 

**Label covers** 

for European size stacking containers XL and small parts containers KLT W 209 x H 67 mm **9-20053** 