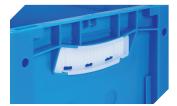

# XL64324 | Accessories

Labels

suited for BITOBOX XL and KLT with a height of at least 170 mm W 210 x H 74 mm

**Insertable windows** 

for European size stacking containers XL **43–18587** 

**Label covers** 

for European size stacking containers XL and small parts containers KLT W 209 x H 67 mm **9-20053** 