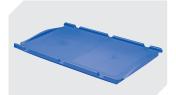

### Drop-on lids

for European size stacking containers XL L 600 x W 400 mm **43–20301** 

**Grip closures** 

for European size stacking containers XL with a height of 320 and 420 mm **43-31448** 