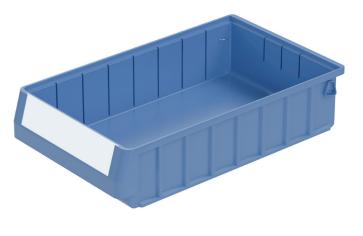

## Storage and handling bins RK **RK4209** | Data sheet

| Product features  |                          |
|-------------------|--------------------------|
| Weight            | 0.53 kg                  |
| *Stacking load    | 20 kg                    |
| *Load capacity    | 6 kg                     |
| Volume            | 6.0 litres               |
| Warranty          | 5 year BITO QUALITY      |
| ESD               | ESD version upon request |
| Temperature range | -20°C to +80°C           |
| Food safety       | $\checkmark$             |
| Material          | РР                       |
| Stock item        | -                        |
| Pcs/pack          | 8                        |
| colour            | dove blue                |
| Ref. no.          | 3-1437                   |