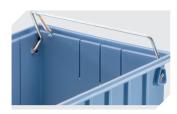

Carry/safety handle for storage and handling bins RK 3-1515

Cross dividers for storage and handling bins RK 3-1590

Label sheets W 192 x H 39 mm 46-20771

Information & Service **www.bito.com** 