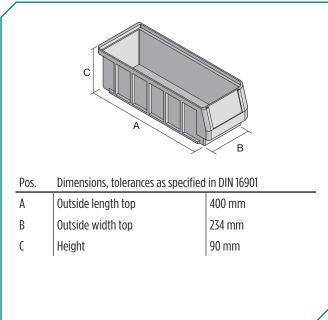

## Dimensions, tolerances as specified in DIN 16901

| Outside length top | 400 mm |
|--------------------|--------|
| Outside width top  | 234 mm |
| Height             | 90 mm  |
| Inside length top  | 356 mm |
| Inside width top   | 211 mm |
| Inside length base | 354 mm |
| Inside width base  | 208 mm |
| Inside height      | 80 mm  |
|                    |        |