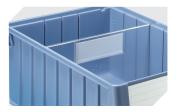

## Storage and handling bins RK **RK4209** | Accessories

Label covers for storage and handling bins RK L 192 x W 40 mm 3-1067

Longitudinal dividers for storage and handling bins RK 3-1077

Dust covers for storage and handling bins RK L 363 x W 223 mm 3-1129