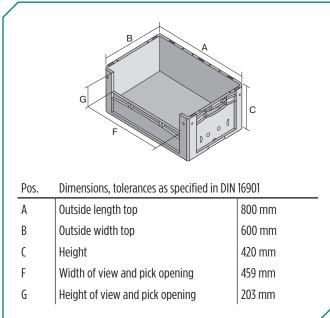

## Dimensions, tolerances as specified in DIN 16901

| · · ·              |              |
|--------------------|--------------|
| Outside length top | 800 mm       |
| Outside width top  | 600 mm       |
| Height             | 420 mm       |
| Inside length top  | 762 mm       |
| Inside width top   | 562 mm       |
| Inside height      | 415 mm       |
| Pick opening W x H | 459 x 203 mm |