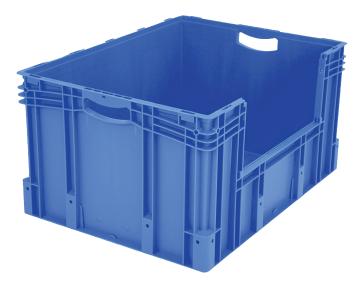

## European size stacking containers XL, with long side pick opening **XL86426** | Data sheet

| Product features  |                          |
|-------------------|--------------------------|
| Weight            | 6.40 kg                  |
| *Stacking load    | 800 kg                   |
| *Load capacity    | 60 kg                    |
| Volume            | 170 litres               |
| Warranty          | 5 year BITO QUALITY      |
| ESD               | ESD version upon request |
| Temperature range | -20°C to +80°C           |
| Food safety       | 1                        |
| Material          | PP                       |
| Stock item        | -                        |
| Pcs/pack          | 1                        |
| colour            | blue                     |
| Ref. no.          | 43-22625                 |