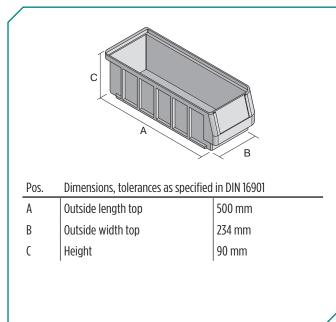

# Outside length top Outside width top

Dimensions, tolerances as specified in DIN 16901

234 mm 90 mm Height Inside length top 456 mm Inside width top 211 mm Inside length base 451 mm Inside width base 208 mm 80 mm Inside height

500 mm