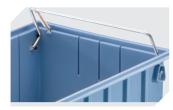

**Carry/safety handle** for storage and handling bins RK **3-1515** 

**Cross dividers** for storage and handling bins RK **3-1590** 

**Label sheets** W 192 x H 39 mm **46-20771** 