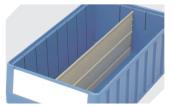

# RK5209 | Accessories

**Label covers** for storage and handling bins RK L 192 x W 40 mm

3-1067

**Longitudinal dividers** for storage and handling bins RK **3-1077** 

**Dust covers**for storage and handling bins RK
L 462 x W 223 mm **3-1131** 