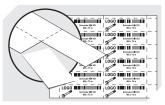

**Carry/safety handle** for storage and handling bins RK **3-1515** 

**Cross dividers** for storage and handling bins RK **3-1590** 

**Label sheets** W 192 x H 39 mm **46-20771** 