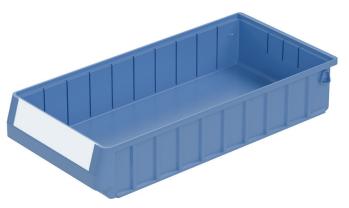

### Storage and handling bins RK

# RK5209 | Data sheet

| oduct features    |                          |
|-------------------|--------------------------|
| Weight            | 0.65 kg                  |
| *Stacking load    | 25 kg                    |
| *Load capacity    | 8 kg                     |
| Volume            | 7.8 litres               |
| Warranty          | 5 year BITO QUALITY      |
| ESD               | ESD version upon request |
| Temperature range | -20°C to +80°C           |
| Food safety       | ✓                        |
| Material          | PP                       |
| Stock item        | -                        |
| Pcs/pack          | 8                        |
| colour            | dove blue                |
| Ref. no.          | 3-1440                   |
|                   |                          |