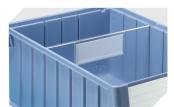

# RK5209 | Accessories

**Label covers** for storage and handling bins RK L 192 x W 40 mm

3-1067

**Longitudinal dividers** for storage and handling bins RK **3-1077** 

**Dust covers**for storage and handling bins RK
L 462 x W 223 mm **3-1131** 