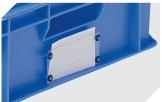

**Document clips**for European size stacking containers
L 80 x W 18 mm **4-1492** 

**Collars** L 600 x W 400 x H 78 mm **4-1568** 

**Label covers**for European size stacking containers BN
can be retro-fitted
W 110 x H 46 mm **4-9454** 