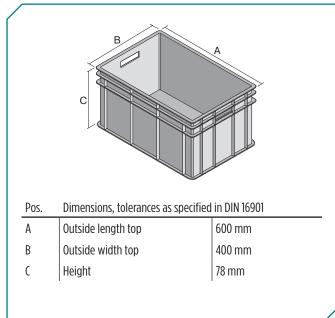

| outside width tob |
|-------------------|
| Height            |
| Inside length top |

Dimensions, tolerances as specified in DIN 16901

| 600 mm |
|--------|
| 400 mm |
| 78 mm  |
| 560 mm |
| 360 mm |
| 74 mm  |
|        |