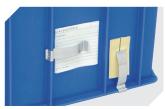

**Document clips**for European size stacking containers
L 80 x W 18 mm **4-1492** 

**Collars** L 600 x W 400 x H 78 mm **4-1568** 

**Label covers**for European size stacking containers BN
can be retro-fitted
W 110 x H 46 mm **4-9454** 