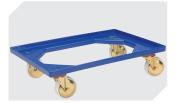

# **BN6407** | Accessories

**Hinge clips for lids** for European size stacking containers BN **4-1144** 

**Drop-on lids**for European size stacking containers BN
L 600 x W 400 mm **4-1153** 

**Transport dollies** polypropylene wheels L 620 x W 420 mm **43-1491** 