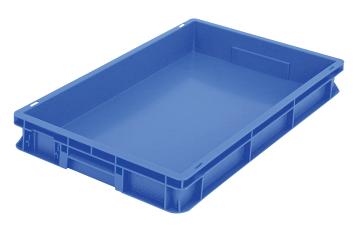

#### European size stacking containers BN, with solid sides

## BN6407 | Data sheet

| Product features         |  |
|--------------------------|--|
| 1.36 kg                  |  |
| 400 kg                   |  |
| 20 kg                    |  |
| 15 litres                |  |
| 5 year BITO QUALITY      |  |
| ESD version upon request |  |
| -20°C to +80°C           |  |
| ✓                        |  |
| PP                       |  |
| ✓                        |  |
| 1                        |  |
| blue                     |  |
| 4-1274                   |  |
|                          |  |