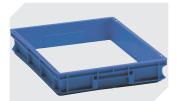

#### European size stacking containers BN, with solid sides

### European size stacking containers BN, with solid sides