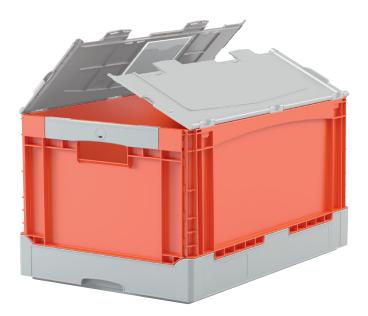

Folding boxes EQ - with grip opening, with standard base and hinged two-part lid **EQD64281** | Data sheet

## Product features

| Floduct leatures  |                     |
|-------------------|---------------------|
| Weight            | 2.96 kg             |
| *Stacking load    | 180 kg              |
| *Load capacity    | 20 kg               |
| Volume            | 57 litres           |
| Warranty          | 5 year BITO QUALITY |
| ESD               | No                  |
| Temperature range | -20°C to +80°C      |
| Food safety       | 1                   |
| Material          | РР                  |
| Stock item        | -                   |
| Pcs/pack          | 1                   |
| colour            | orange/grey         |
| Ref. no.          | 51-31456            |
|                   |                     |