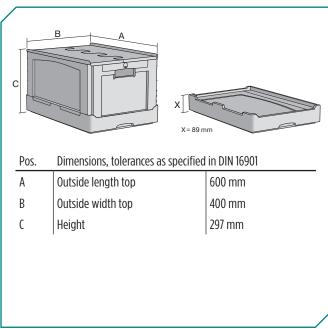

## Dimensions, tolerances as specified in DIN 16901

| Outside length top | 600 mm |  |
|--------------------|--------|--|
| Outside width top  | 400 mm |  |
| Height             | 297 mm |  |
| Inside length top  | 568 mm |  |
| Inside width top   | 368 mm |  |
| Inside length base | 557 mm |  |
| Inside width base  | 357 mm |  |
| Inside height      | 275 mm |  |
|                    |        |  |