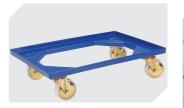

## Folding boxes EQ - with grip opening, with standard base and hinged two-part lid **EQD64281** | Accessories

 Transport dollies

 polypropylene wheels

 L 620 x W 420 mm

 43-1491

Security seals with laser marking suited for BITO folding boxes EQ 51-31666