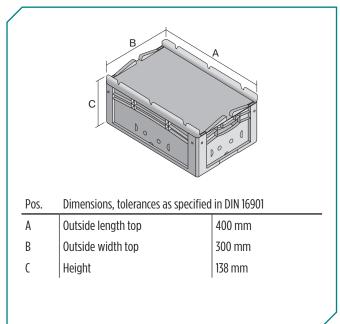

\* Load capacity data according to EN 13117 refer to an ambient temperature of 23 °C.

| Dimensions, tolerances as specified in DIN 16901 |             |  |  |
|--------------------------------------------------|-------------|--|--|
| Outside length top                               | 400 mm      |  |  |
| Outside width top                                | 300 mm      |  |  |
| Height                                           | 138 mm      |  |  |
| Inside length top                                | 368 mm      |  |  |
| Inside width top                                 | 268 mm      |  |  |
| Inside length base                               | 359 mm      |  |  |
| Inside width base                                | 259 mm      |  |  |
| Inside height                                    | 117 mm      |  |  |
| Printed message                                  |             |  |  |
| Pad printing area on long side                   | 10 x 230 mm |  |  |
| Hot foil printing area on long side              | 10 x 230 mm |  |  |
| Injection mold printing area on long side        | 25 x 135 mm |  |  |