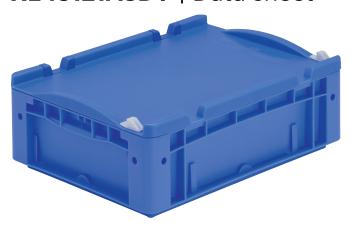

European size stacking containers XL, hinged on one side and closed with 2 snap locks on the other side

## XL43121ASDV | Data sheet

| Product features  |                          |
|-------------------|--------------------------|
| Weight            | 1.35 kg                  |
| *Stacking load    | 250 kg                   |
| *Load capacity    | 30 kg                    |
| Volume            | 9.7 litres               |
| Warranty          | 5 year BITO QUALITY      |
| ESD               | ESD version upon request |
| Temperature range | -20°C to +80°C           |
| Food safety       | ✓                        |
| Material          | PP                       |
| Stock item        | ✓                        |
| Pcs/pack          | 1                        |
| colour            | blue                     |
| Ref. no.          | 43-22258                 |
|                   |                          |